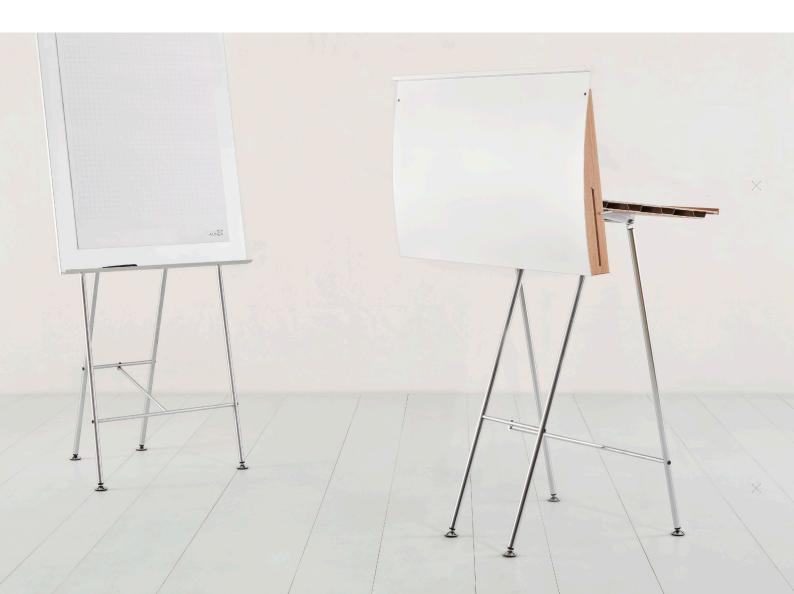

## uni standing desk

Take a stand! Our Uni Standing Desk serves as a small desk or lectern and looks good both in your office and in a lecture hall.

The table top can be tilted stepessly at every angle. Just like the Uni Standard Desk, the Uni Standing Desk features a trapezoidal sheet of aluminium mounted between two thin panels of birch wood veneer. Other wood veneers are available on request.

The Standing Desk can easily be folded for transport, and a lid can be supplied on request. Flexible, light and elegant, the Uni Standing Desk is a pleasure to use and an asset to every room.