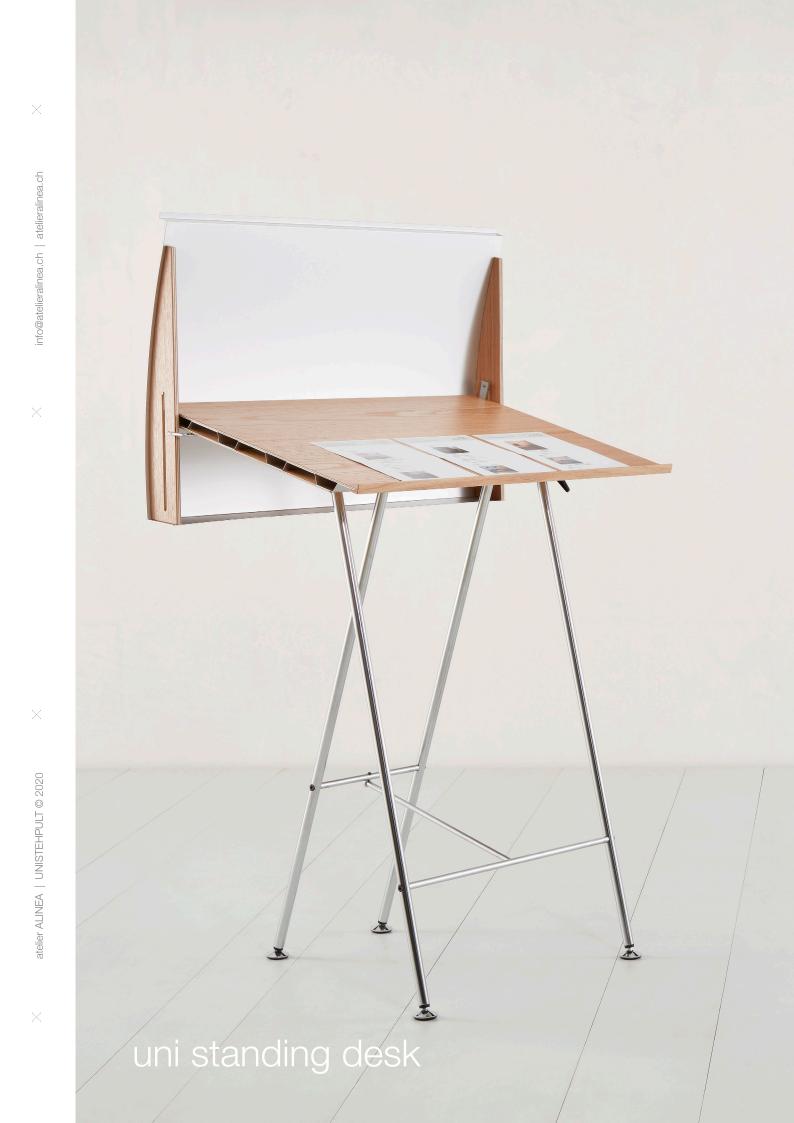

## uni standing desk

Take a stand! Our Uni Standing Desk serves as a small desk or lectern and looks good both in your office and in a lecture hall.

The table top can be tilted stepessly at every angle. Just like the Uni Standard Desk, the Uni Standing Desk features a trapezoidal sheet of aluminium mounted between two thin panels of birch wood veneer. Other wood veneers are available on request.

The Standing Desk can easily be folded for transport, and a lid can be supplied on request. Flexible, light and elegant, the Uni Standing Desk is a pleasure to use and an asset to every room.