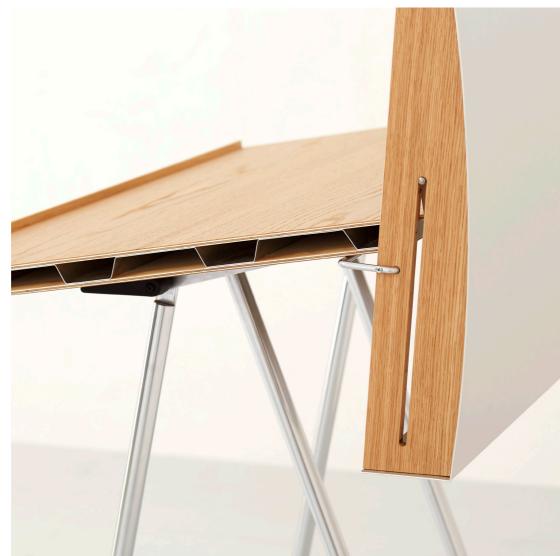

## uni standing desk

Take a stand! Our Uni Standing Desk serves as a small desk or lectern and looks good both in your office and in a lecture hall.

The table top can be tilted stepessly at every angle. Just like the Uni Standard Desk, the Uni Standing Desk features a trapezoidal sheet of aluminium mounted between two thin panels of birch wood veneer. Other wood veneers are available on request.

#### **Technical information**

Frame: Matt chromed steel tubes, with levelling feet. Plate: Aluwave birch, other woods on request. Optional lid available.