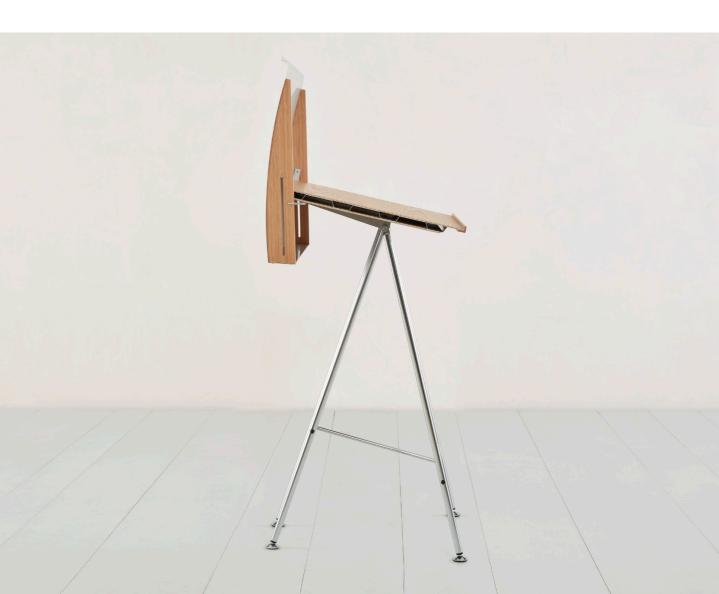

## uni standing desk

Take a stand! Our Uni Standing Desk serves as a small desk or lectern and looks good both in your office and in a lecture hall.

The table top can be tilted stepessly at every angle. Just like the Uni Standard Desk, the Uni Standing Desk features a trapezoidal sheet of aluminium mounted between two thin panels of birch wood veneer. Other wood veneers are available on request.

The Standing Desk can easily be folded for transport, and a lid can be supplied on request. Flexible, light and elegant, the Uni Standing Desk is a pleasure to use and an asset to every room.