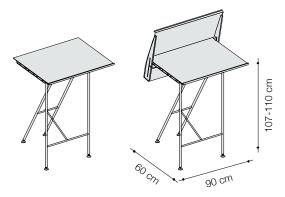

## ALINEA

## uni standing desk

Take a stand! Our Uni Standing Desk serves as a small desk or lectern and looks good both in your office and in a lecture hall.

The table top can be tilted stepessly at every angle. Just like the Uni Standard Desk, the Uni Standing Desk features a trapezoidal sheet of aluminium mounted between two thin panels of birch wood veneer. Other wood veneers are available on request.

The Standing Desk can easily be folded for transport, and a lid can be supplied on request. Flexible, light and elegant, the Uni Standing Desk is a pleasure to use and an asset to every room.









# ALINEA



### uni standing desk

#### **Dimensions**

90 x 60 x H. 107 - 110 cm

#### **Technical information**

Frame: Matt chromed steel tubes, with levelling feet. Plate: Aluwave birch, other woods on request. Optional lid available.