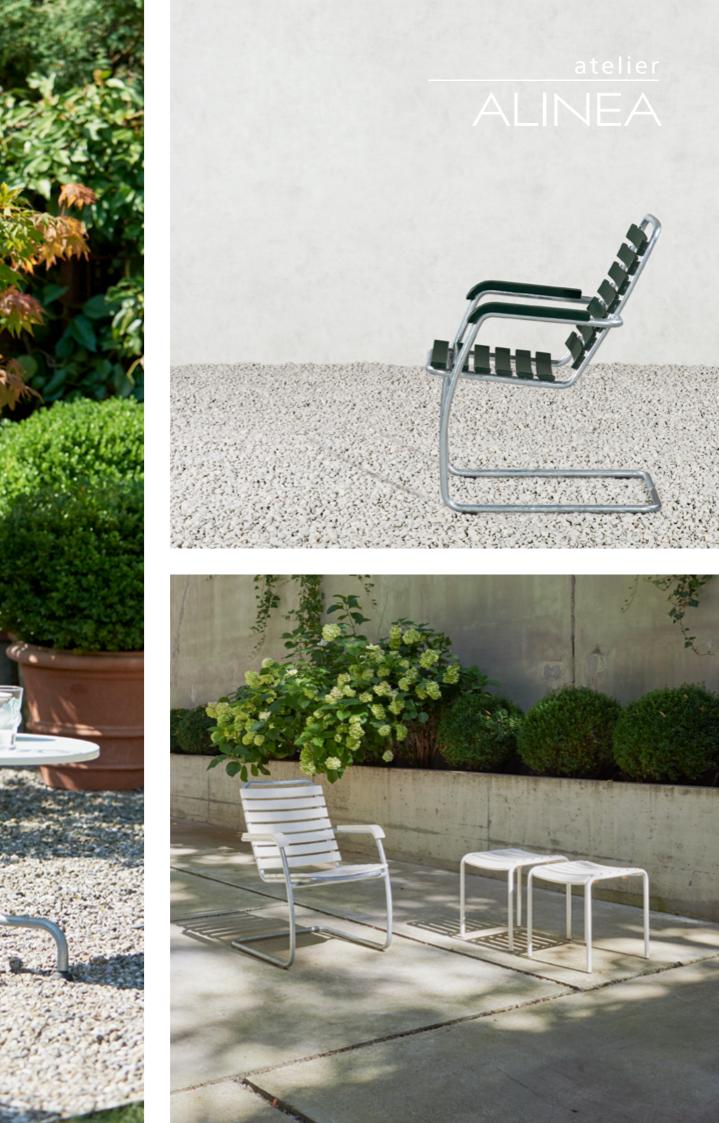

## classic garden armchair

Lean back and relax – that's what the classic garden armchair is all about. The elegant cantilever frame makes this armchair extremely comfortable. It invites you to read in the garden or have a cosy chat on the hotel balcony.

Seat and back slats as well as armrests are made of weatherproof ash wood. They are either dipped and impregnated or lacquered in nine colours.

By the way, the classic side table has exactly the matching height.