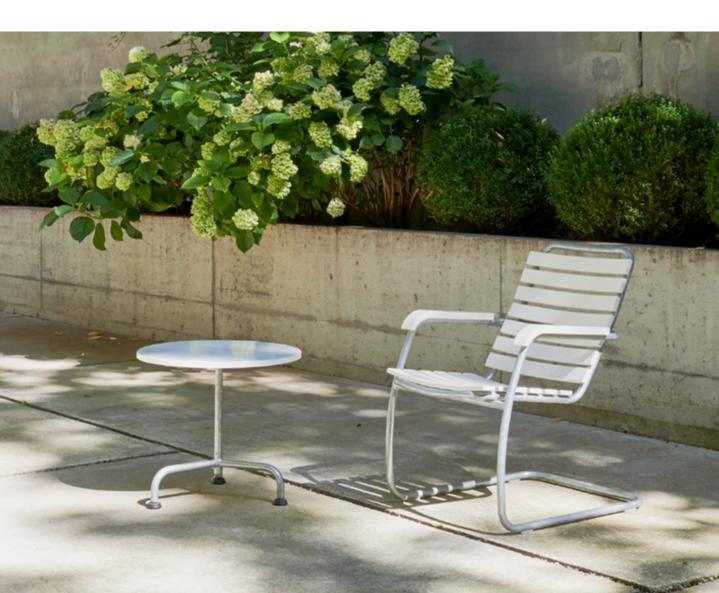

## classic garden armchair

Lean back and relax – that's what the classic garden armchair is all about. The elegant cantilever frame makes this armchair extremely comfortable. It invites you to read in the garden or have a cosy chat on the hotel balcony.

Seat and back slats as well as armrests are made of weatherproof ash wood. They are either dipped and impregnated or lacquered in nine colours.

By the way, the classic side table has exactly the matching height.