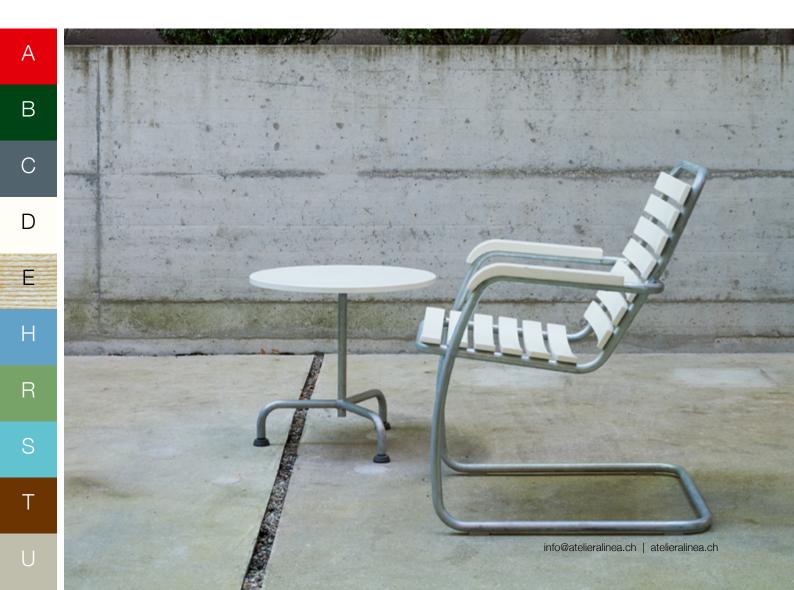

Colours & finishes: A: Tomato red RAL3013 / B: Fir green RAL6009 / C: Slate grey RAL7015 / D: Pure white RAL9010 / E: Ash natural / H: Bluegrey SIKKENS 20.40 / R: Reseda green RAL6011 /

S: Pastel turquoise RAL6034 / T: Chestnut brown RAL8015 / U: Pebble grey RAL7032