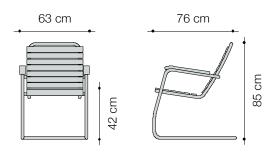

## classic garden armchair

**Dimensions** 63 x 76 x H. 42/85 cm

**Technical information** 

**Frame**: Galvanized free-swinging round steel profile, optionally enamel coated. **Slats and armrests**: Solid ash wood, natural dip impregnated or varnished in colour.