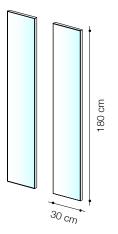

## wetli vertical mirror 0188

**Dimensions** 2.5 x 30 x H. 180 cm Special dimensions on request.

**Technical information Frame**: Steel, anti-rust varnished.