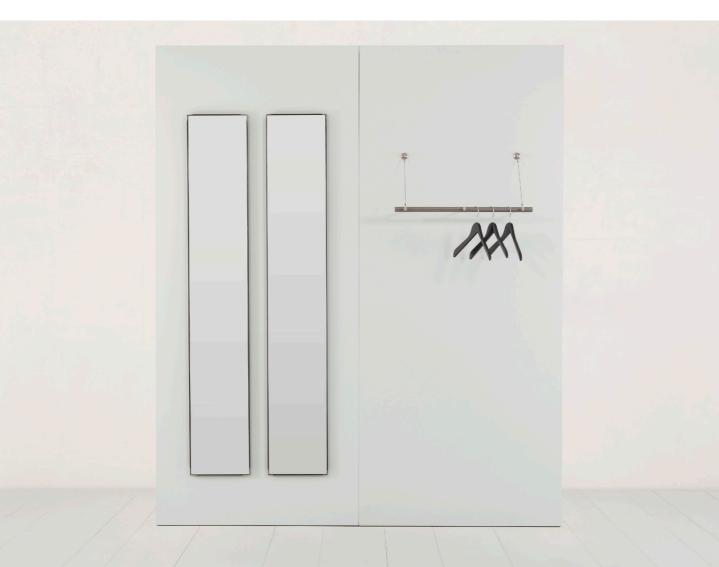

## wetli vertical mirror 0188

At 30 centimetres wide, 180 centimetres high and 2.5 centimetres deep, this classic mirror with its slender raw steel frame can stand on the floor or hang on the wall.

The brush marks on the welding seams add to the industrial appeal of the mirror, looking very stylish next to the Wetli Coat Rack.

Like all the furniture in the Wetli collection, the Vertical Mirror is characterised by the liveliness of the raw steel and the minimal use of materials.

If lightness is a measure for quality, this mirror reaches a very high score.