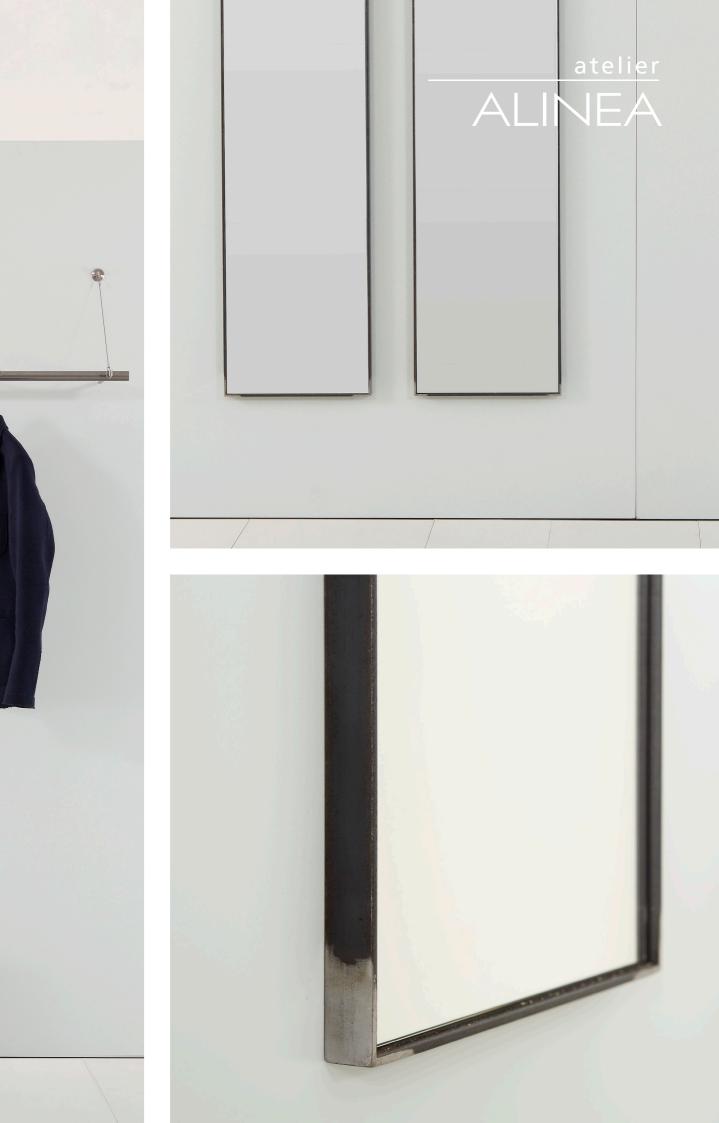

## wetli vertical mirror 0188

At 30 centimetres wide, 180 centimetres high and 2.5 centimetres deep, this classic mirror with its slender raw steel frame can stand on the floor or hang on the wall.

The brush marks on the welding seams add to the industrial appeal of the mirror, looking very stylish next to the Wetli Coat Rack.

Like all the furniture in the Wetli collection, the Vertical Mirror is characterised by the liveliness of the raw steel and the minimal use of materials.

If lightness is a measure for quality, this mirror reaches a very high score.