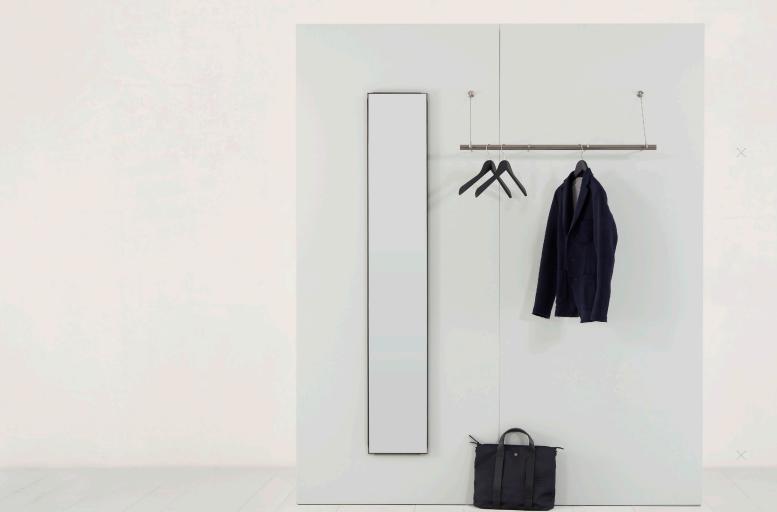

## wetli vertical mirror 0188

At 30 centimetres wide, 180 centimetres high and 2.5 centimetres deep, this classic mirror with its slender raw steel frame can stand on the floor or hang on the wall.

The brush marks on the welding seams add to the industrial appeal of the mirror, looking very stylish next to the Wetli Coat Rack.

Like all the furniture in the Wetli collection, the Vertical Mirror is characterised by the liveliness of the raw steel and the minimal use of materials.

If lightness is a measure for quality, this mirror reaches a very high score.