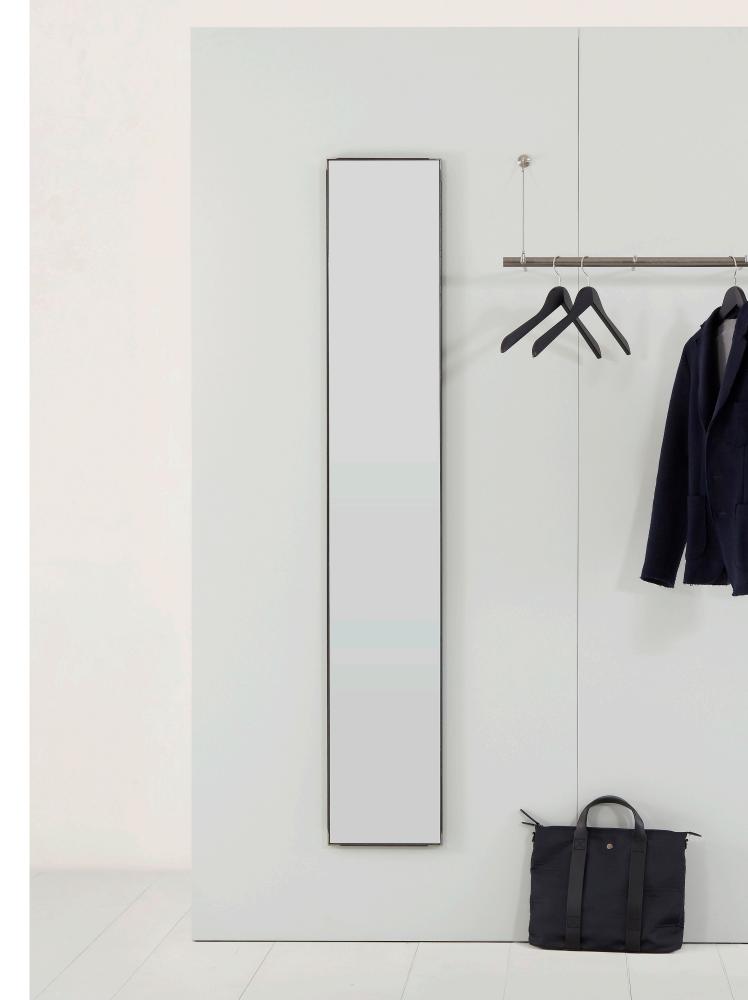

## wetli vertical mirror 0188

At 30 centimetres wide, 180 centimetres high and 2.5 centimetres deep, this classic mirror with its slender raw steel frame can stand on the floor or hang on the wall.

The brush marks on the welding seams add to the industrial appeal of the mirror, looking very stylish next to the Wetli Coat Rack.

Like all the furniture in the Wetli collection, the Vertical Mirror is characterised by the liveliness of the raw steel and the minimal use of materials.

If lightness is a measure for quality, this mirror reaches a very high score.