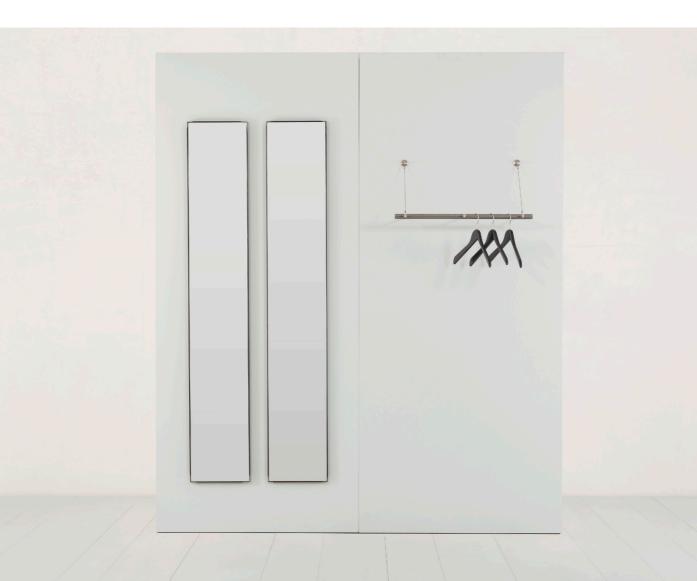

# wetli coat rack 0286

The minimalist and elegant Wetli Coat Rack uses the laws of physics and just two mounting points to hold clothes and bags. All rods are made of bright steel, and the tapering wall supports serve as clothes hooks.

The coat rack is 33 centimetre deep and between 38 and 150 centimetres wide. Casually throw your clothes over the hooks or hang them neatly on the hanger.

The Wetli Coat Rack represents sophisticated nonchalance.