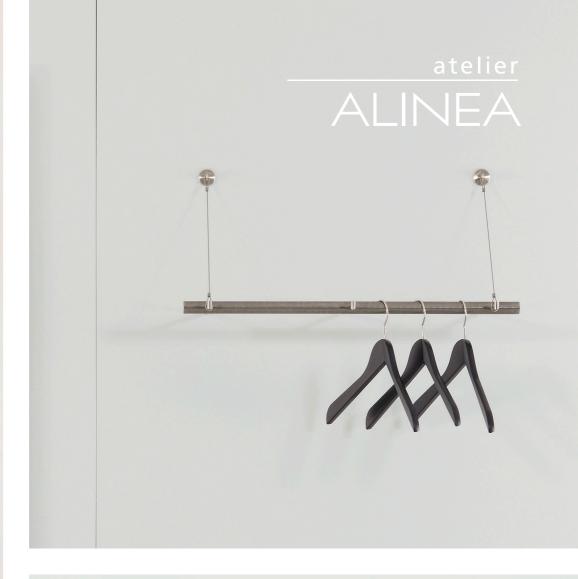

# ALINEA

# wetli coat rack 0286

The minimalist and elegant Wetli Coat Rack uses the laws of physics and just two mounting points to hold clothes and bags. All rods are made of bright steel, and the tapering wall supports serve as clothes hooks.