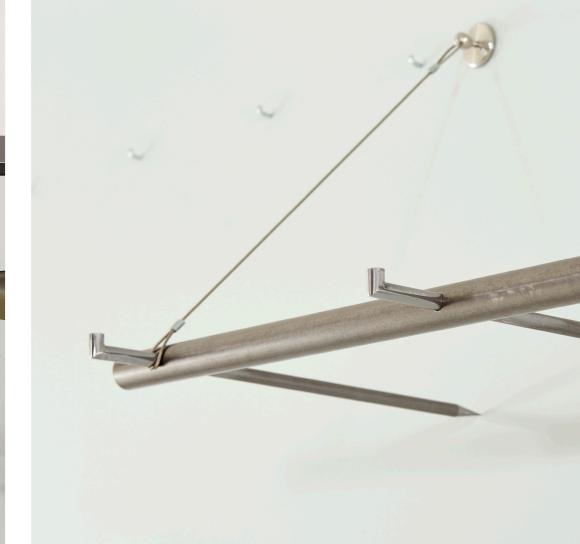

# wetli coat rack 0286

The minimalist and elegant Wetli Coat Rack uses the laws of physics and just two mounting points to hold clothes and bags. All rods are made of bright steel, and the tapering wall supports serve as clothes hooks.

### **Technical information**

**Wardrobe**: Round steel with rust protection.

**Suspension**: Inox cord, anchored to the wall via dowels.