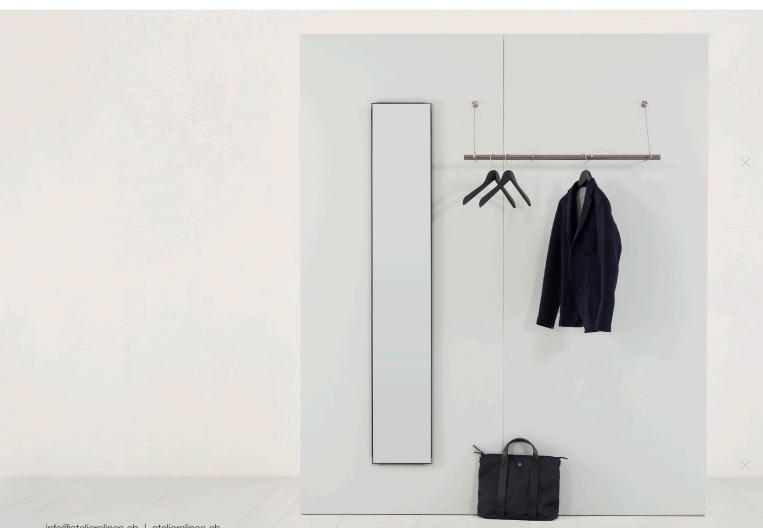

# wetli coat rack 0286

The minimalist and elegant Wetli Coat Rack uses the laws of physics and just two mounting points to hold clothes and bags. All rods are made of bright steel, and the tapering wall supports serve as clothes hooks.

The coat rack is 33 centimetre deep and between 38 and 150 centimetres wide. Casually throw your clothes over the hooks or hang them neatly on the hanger.

The Wetli Coat Rack represents sophisticated nonchalance.

### **Technical information**

**Wardrobe**: Round steel with rust protection.

**Suspension**: Inox cord, anchored to the wall via dowels.