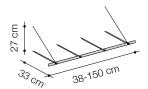

The coat rack is 33 centimetre deep and between 38 and 150 centimetres wide. Casually throw your clothes over the hooks or hang them neatly on the hanger.

The Wetli Coat Rack represents sophisticated nonchalance.

#### **Dimensions**

 $38 \times 33 \times H$ .  $27 \text{ cm} / 65 \times 33 \times H$ .  $27 \text{ cm} / 94 \times 33 \times H$ .  $27 \text{ cm} / 121 \times 33 \times H$ .  $27 / 150 \times 33 \times H$ .  $27 \text{ cm} / 121 \times 121 \times$ 