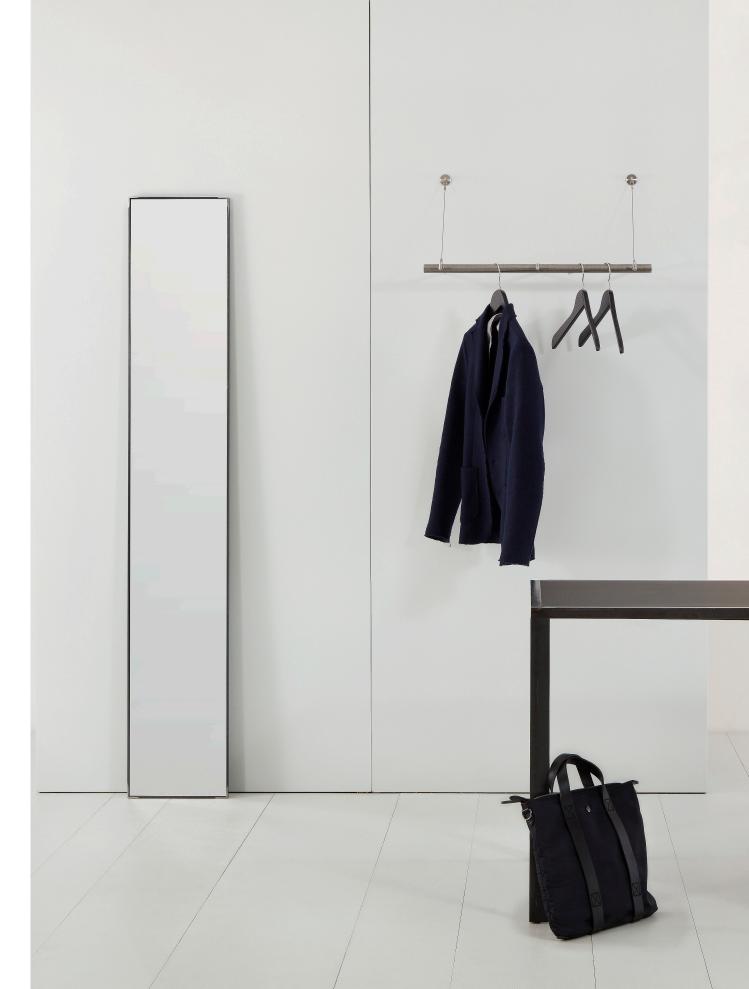

# wetli coat rack 0286

The minimalist and elegant Wetli Coat Rack uses the laws of physics and just two mounting points to hold clothes and bags. All rods are made of bright steel, and the tapering wall supports serve as clothes hooks.

The coat rack is 33 centimetre deep and between 38 and 150 centimetres wide. Casually throw your clothes over the hooks or hang them neatly on the hanger.

The Wetli Coat Rack represents sophisticated nonchalance.