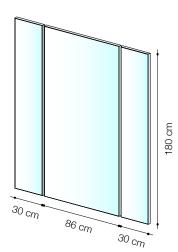

## wetli wing mirror 0288

A quick 360° check before going out is really easy with the Wetli Wing Mirror.

This 146 centimetre wide and 180 centimetre high mirror with its finely crafted details adorns every hallway. The three mirror surfaces are framed by a narrow frame made of raw steel and connected by brass fittings. When the wings are folded in, a small part of the mirror remains visible.

### wetli wing mirror 0288

Grösse 2.5 x 146 x 180 cm Sondermasse auf Anfrage.

**Technische Informationen** 

Rahmen: Stahl mit Rostschutzlackierung.