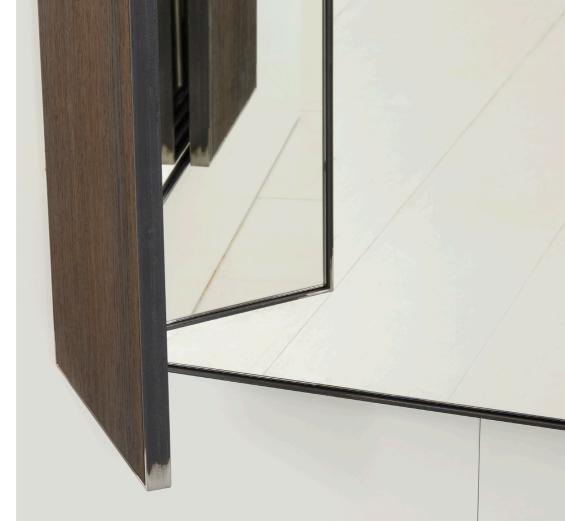

The attractive back is made of birch wood stained in black, or of smoked oak. The surface treatment brings about the dark colour, adds a protective layer and leaves visible the grain of the wood. This mirror is as beautiful as you!