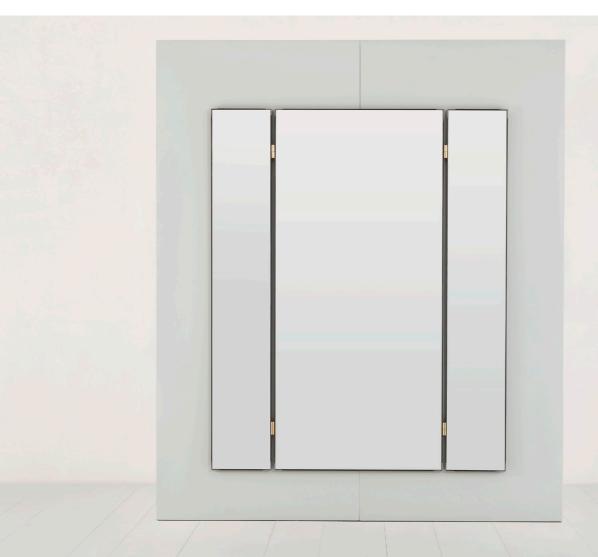

## wetli wing mirror 0288

A quick 360° check before going out is really easy with the Wetli Wing Mirror.

This 146 centimetre wide and 180 centimetre high mirror with its finely crafted details adorns every hallway. The three mirror surfaces are framed by a narrow frame made of raw steel and connected by brass fittings. When the wings are folded in, a small part of the mirror remains visible.

The attractive back is made of birch wood stained in black, or of smoked oak. The surface treatment brings about the dark colour, adds a protective layer and leaves visible the grain of the wood. This mirror is as beautiful as you!