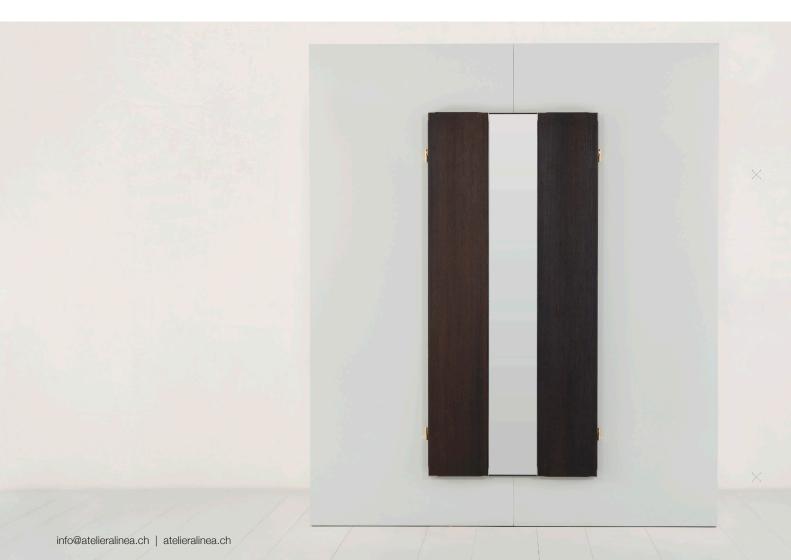

## wetli wing mirror 0288

A quick 360° check before going out is really easy with the Wetli Wing Mirror.

This 146 centimetre wide and 180 centimetre high mirror with its finely crafted details adorns every hallway. The three mirror surfaces are framed by a narrow frame made of raw steel and connected by brass fittings. When the wings are folded in, a small part of the mirror remains visible.

The attractive back is made of birch wood stained in black, or of smoked oak. The surface treatment brings about the dark colour, adds a protective layer and leaves visible the grain of the wood. This mirror is as beautiful as you!