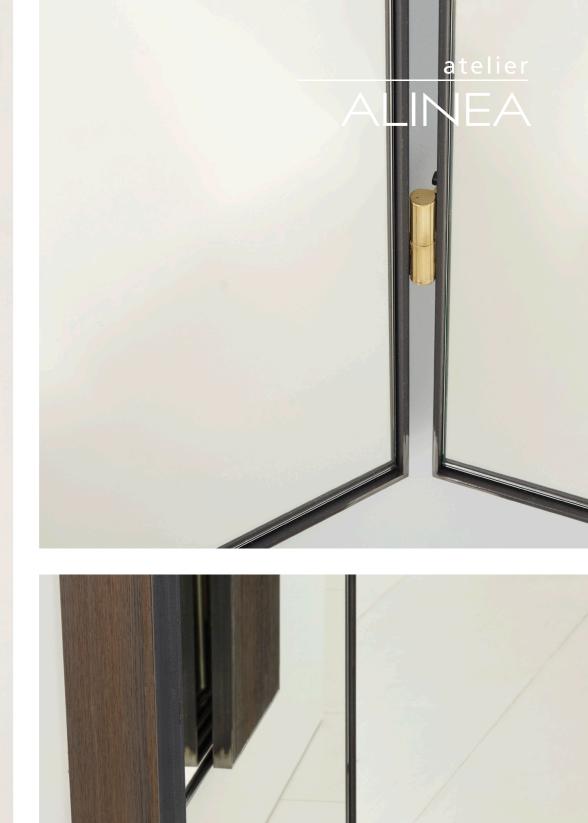

## wetli wing mirror 0288

A quick 360° check before going out is really easy with the Wetli Wing Mirror.

This 146 centimetre wide and 180 centimetre high mirror with its finely crafted details adorns every hallway. The three mirror surfaces are framed by a narrow frame made of raw steel and connected by brass fittings. When the wings are folded in, a small part of the mirror remains visible.

### wetli wing mirror 0288

Grösse 2.5 x 146 x 180 cm Sondermasse auf Anfrage.

**Technische Informationen** 

Rahmen: Stahl mit Rostschutzlackierung.