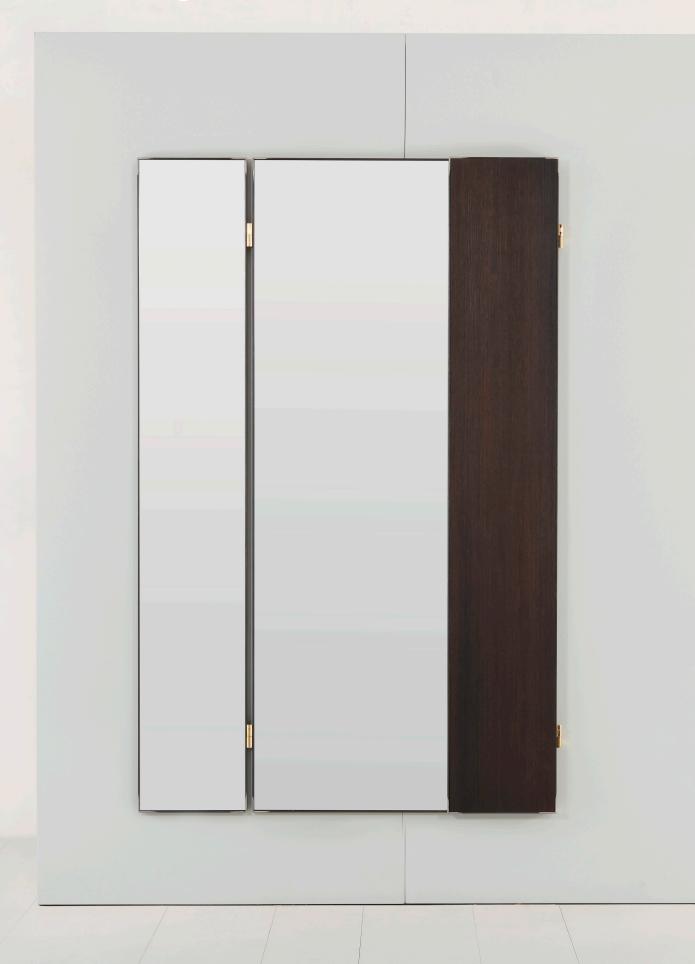

## wetli wing mirror 0288

A quick 360° check before going out is really easy with the Wetli Wing Mirror.

This 146 centimetre wide and 180 centimetre high mirror with its finely crafted details adorns every hallway. The three mirror surfaces are framed by a narrow frame made of raw steel and connected by brass fittings. When the wings are folded in, a small part of the mirror remains visible.

The attractive back is made of birch wood stained in black, or of smoked oak. The surface treatment brings about the dark colour, adds a protective layer and leaves visible the grain of the wood. This mirror is as beautiful as you!