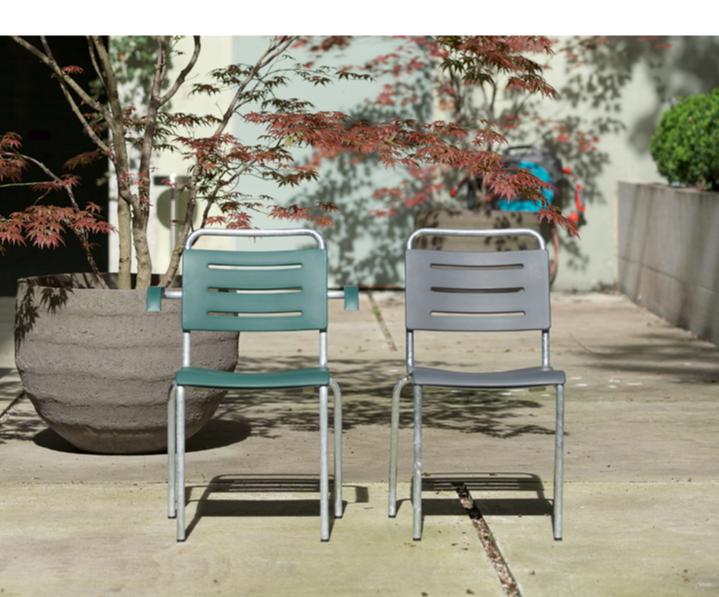

## poly garden chair

The poly garden chair is the little brother of the classic garden chair. It features same hot-dipped steel frame, but the seat and back rest are made of robust polyurethane.

In bright red, bright yellow, discreet grey and dignified green, the poly garden chair adds a touch of colour wherever it is placed.

There is no compromise when it comes to seating comfort, moreover, the poly chair is weatherproof, stackable and very uncomplicated.

**Q**: Moss green RAL6005