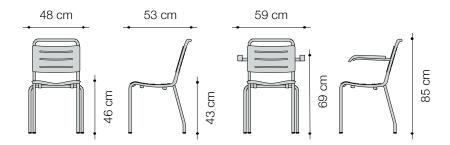

### **Dimensions**

Poly garden chair without armrests: 48 x 53 x H. 43/85 cm Poly-garden chair with armrests:  $59 \times 53 \times H$ . 43/85 cm