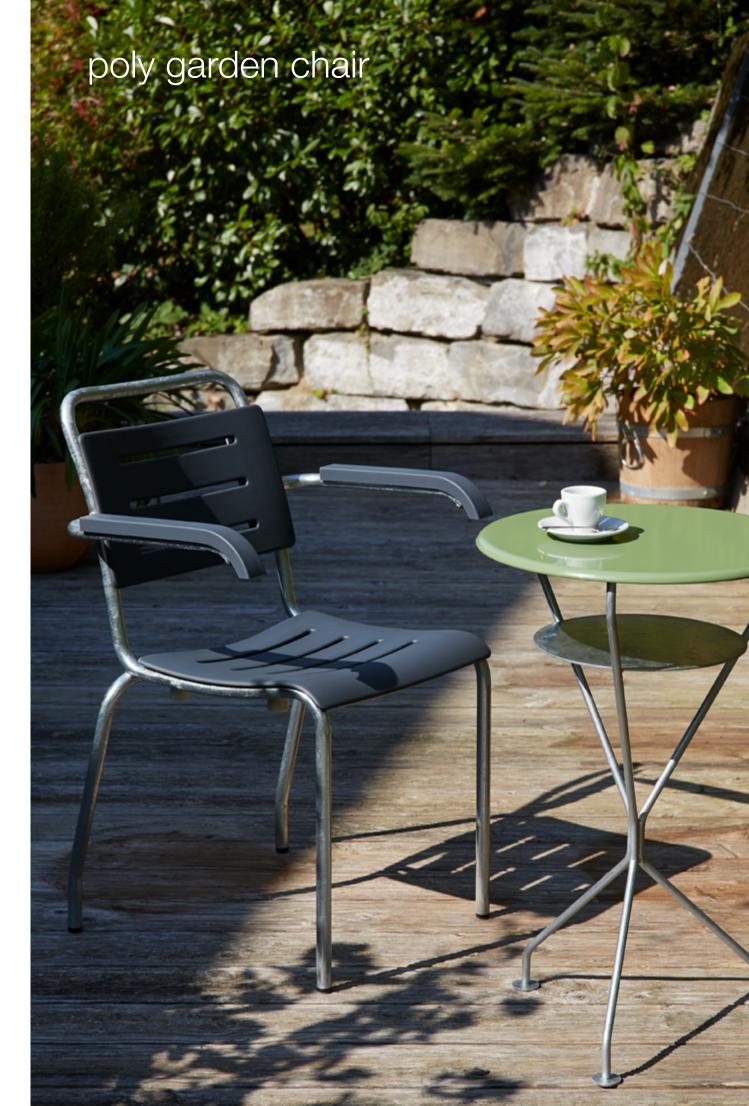

## poly garden chair

The poly garden chair is the little brother of the classic garden chair. It features same hot-dipped steel frame, but the seat and back rest are made of robust polyurethane.

In bright red, bright yellow, discreet grey and dignified green, the poly garden chair adds a touch of colour wherever it is placed.

There is no compromise when it comes to seating comfort, moreover, the poly chair is weatherproof, stackable and very uncomplicated.

#### **Technical information**

**Frame**: Galvanized round steel profile, optionally enamel coated, with aluminium or plastic feet. Seat and back, armrests: Polyurethane, unicolour.

Colours & finishes: I: Flame red RAL3003 / J: Pastel yellow RAL1034 / P: Slate grey RAL7015 /