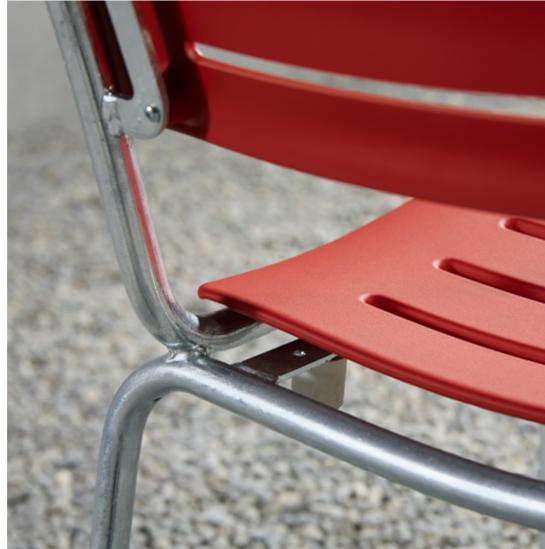

## poly garden chair

The poly garden chair is the little brother of the classic garden chair. It features same hot-dipped steel frame, but the seat and back rest are made of robust polyurethane.

In bright red, bright yellow, discreet grey and dignified green, the poly garden chair adds a touch of colour wherever it is placed.

There is no compromise when it comes to seating comfort, moreover, the poly chair is weatherproof, stackable and very uncomplicated.

#### **Technical information**

**Frame**: Galvanized round steel profile, optionally enamel coated, with aluminium or plastic feet. Seat and back, armrests: Polyurethane, unicolour.

Colours & finishes: I: Flame red RAL3003 / J: Pastel yellow RAL1034 / P: Slate grey RAL7015 /