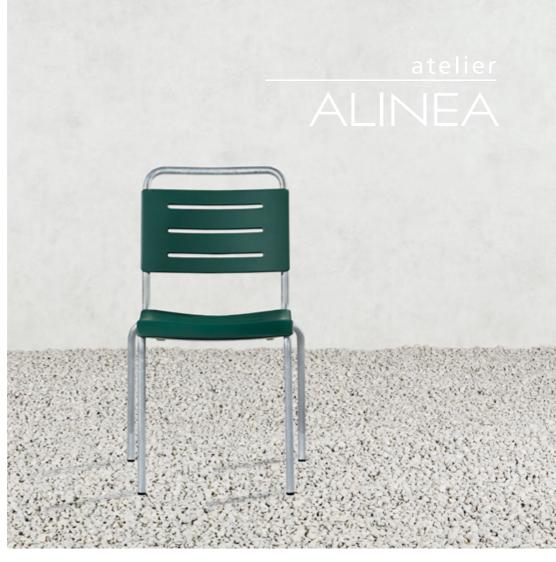

## poly garden chair

The poly garden chair is the little brother of the classic garden chair. It features same hot-dipped steel frame, but the seat and back rest are made of robust polyurethane.

In bright red, bright yellow, discreet grey and dignified green, the poly garden chair adds a touch of colour wherever it is placed.

**Q**: Moss green RAL6005