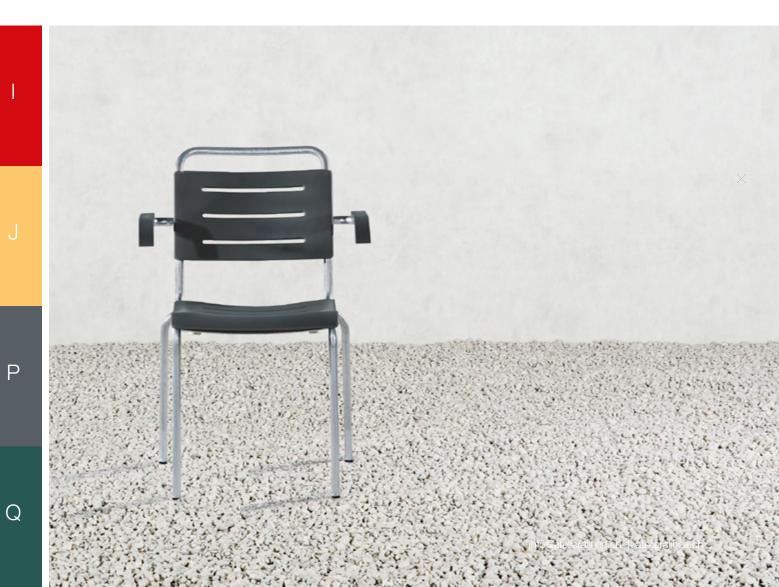

#### **Technical information**

**Frame**: Galvanized round steel profile, optionally enamel coated, with aluminium or plastic feet. Seat and back, armrests: Polyurethane, unicolour.

Colours & finishes: I: Flame red RAL3003 / J: Pastel yellow RAL1034 / P: Slate grey RAL7015 /

**Q**: Moss green RAL6005