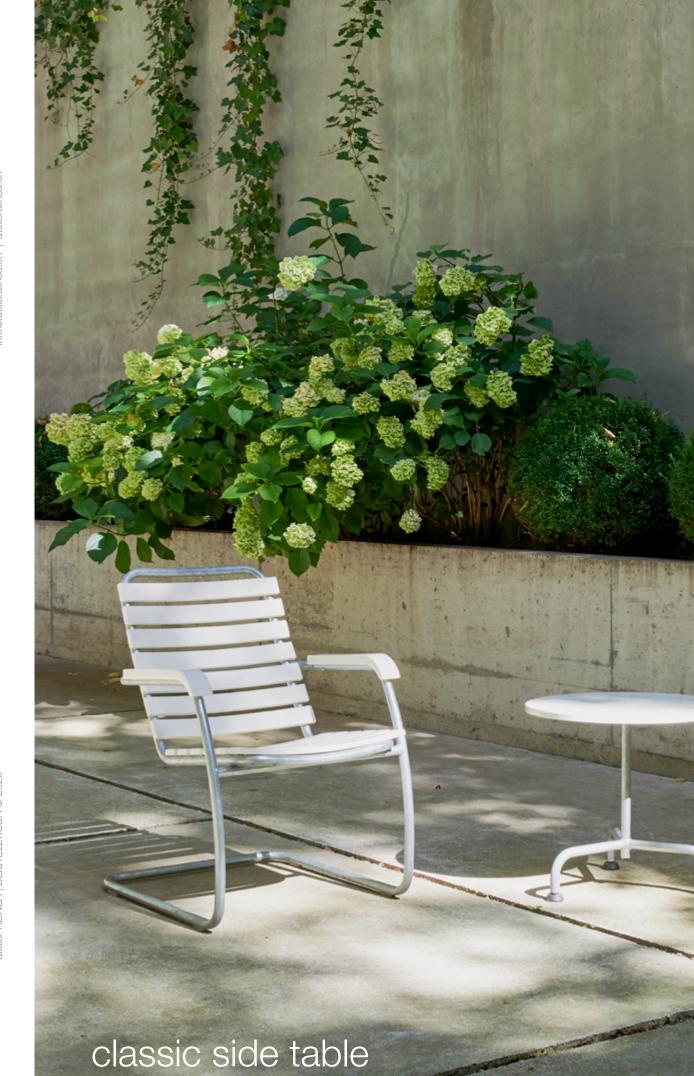

## classic side table

A coffee and the newspaper are ready, your tablet and notepad are at your fingertips – the classic side table is just right for a refreshing break.

With its diameter of 55 centimetres and height of 50 centimetres, it is a perfect match for the lounge chair or classic garden bench.

The round steel tabletop is fixed to a single-column base. Both are available in hot-dipped steel or powdercoated in nine selected colours.

The timeless design and high-quality workmanship will give you lasting joy.