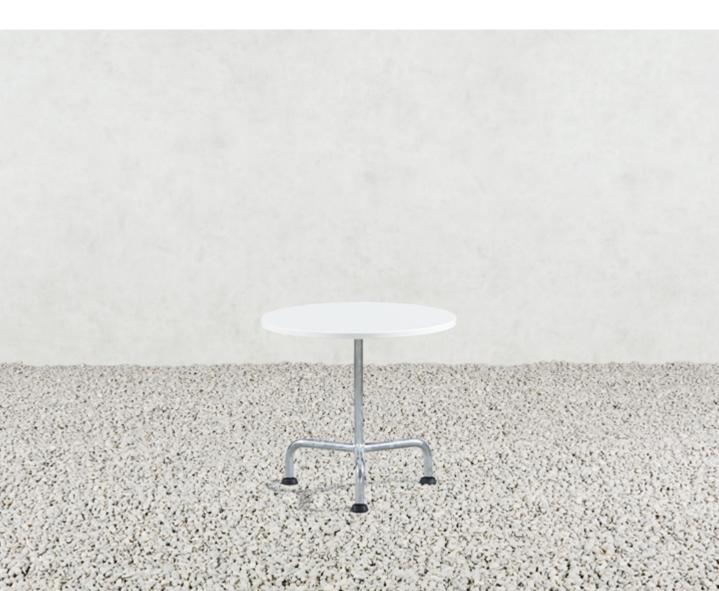

## classic side table

A coffee and the newspaper are ready, your tablet and notepad are at your fingertips – the classic side table is just right for a refreshing break.

With its diameter of 55 centimetres and height of 50 centimetres, it is a perfect match for the lounge chair or classic garden bench.

The round steel tabletop is fixed to a single-column base. Both are available in hot-dipped steel or powdercoated in nine selected colours.

The timeless design and high-quality workmanship will give you lasting joy.

## classic side table

**Dimensions** Ø 55 x H. 50 cm

**Technical information Frame**: Galvanized Steel tubes, optionally enamel coated, levelling feet Ø 5 cm. **Desktop**: Zincor-steelsheet, enamel coated, not foldable. Other colours on request.