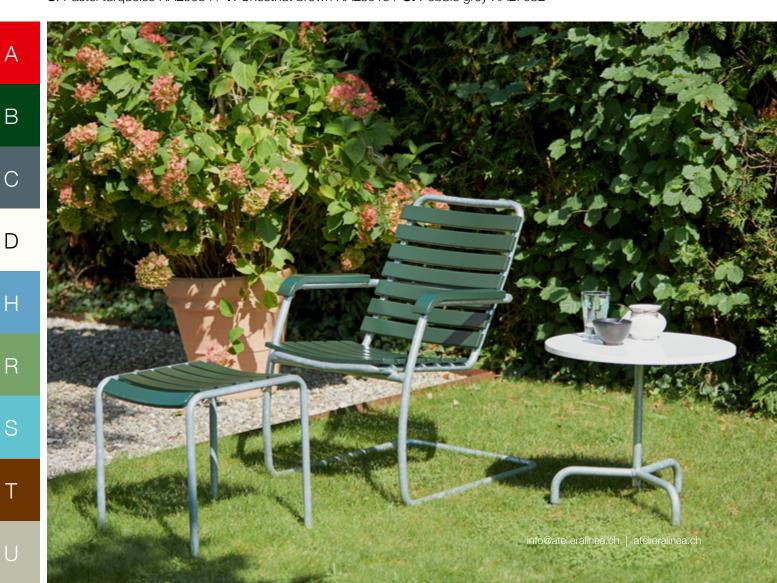

## classic side table

A coffee and the newspaper are ready, your tablet and notepad are at your fingertips – the classic side table is just right for a refreshing break.

With its diameter of 55 centimetres and height of 50 centimetres, it is a perfect match for the lounge chair or classic garden bench.

Colours & finishes: A: Tomato red RAL3013 / B: Fir green RAL6009 / C: Slate grey RAL7015 / D: Pure white RAL9010 / H: Bluegrey SIKKENS 20.40 / R: Reseda green RAL6011 / S: Pastel turquoise RAL6034 / T: Chestnut brown RAL8015 / U: Pebble grey RAL7032