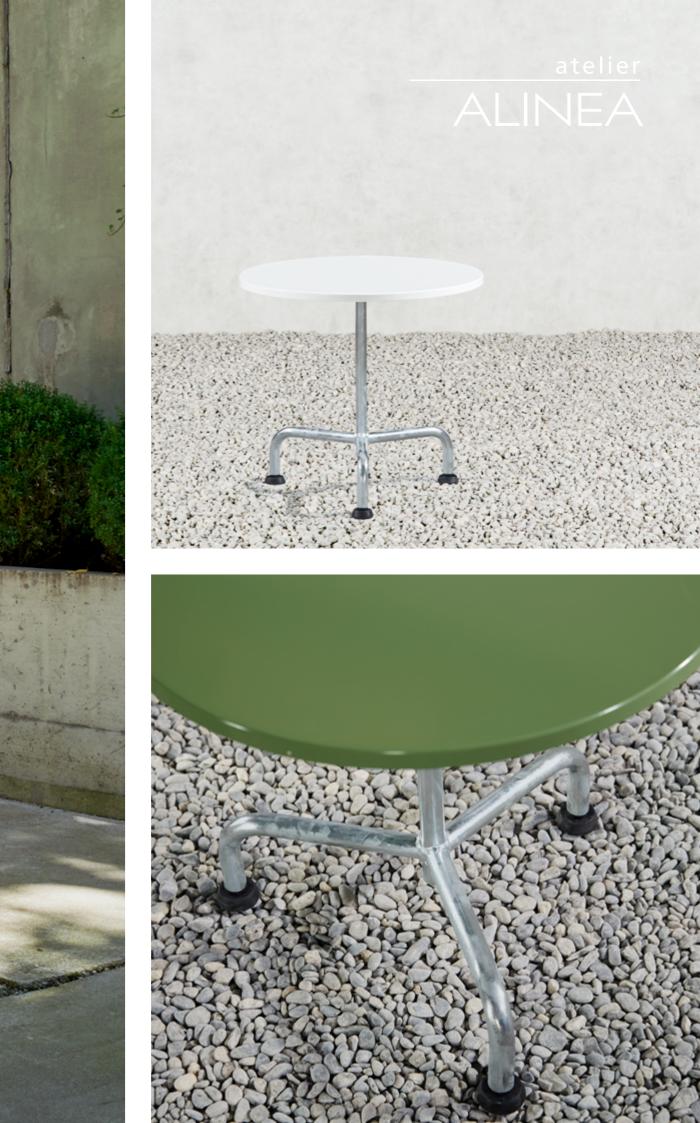

## atelier ALINEA

## classic side table

A coffee and the newspaper are ready, your tablet and notepad are at your fingertips – the classic side table is just right for a refreshing break.

With its diameter of 55 centimetres and height of 50 centimetres, it is a perfect match for the lounge chair or classic garden bench.

The round steel tabletop is fixed to a single-column base. Both are available in hot-dipped steel or powdercoated in nine selected colours.

The timeless design and high-quality workmanship will give you lasting joy.

Colours & finishes: A: Tomato red RAL3013 / B: Fir green RAL6009 / C: Slate grey RAL7015 / D: Pure white RAL9010 / H: Bluegrey SIKKENS 20.40 / R: Reseda green RAL6011 / S: Pastel turquoise RAL6034 / T: Chestnut brown RAL8015 / U: Pebble grey RAL7032