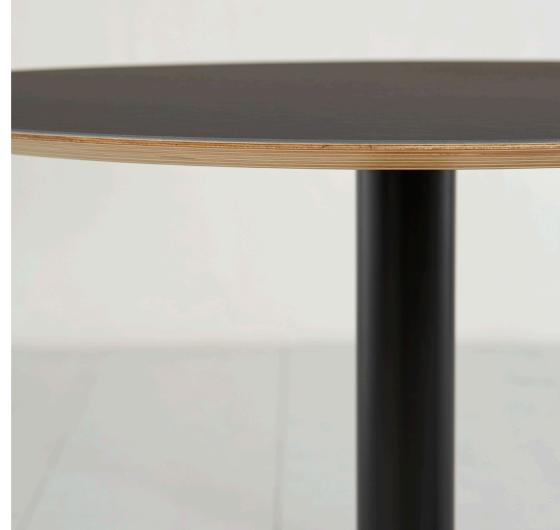

**Desktop**: Multiplex birch with clear varnish, multiplex birch stained black, multiplex linoleum or laminate.