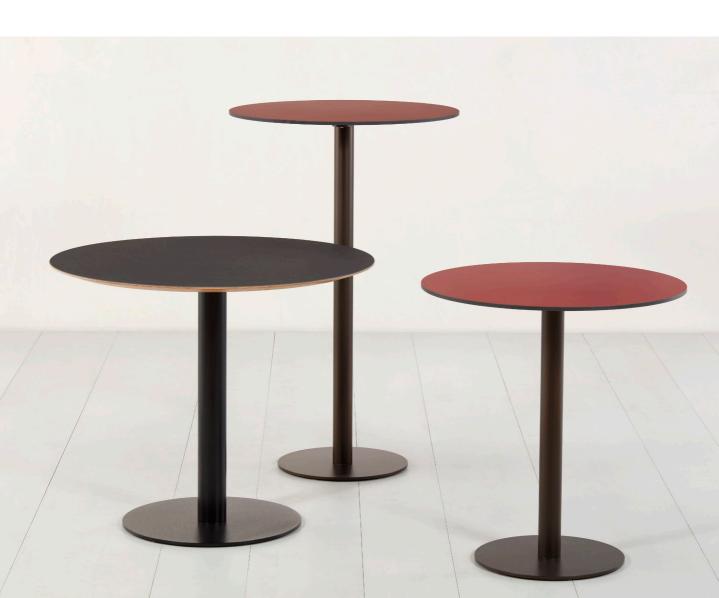

The tabletop is supported by a black column with a round base plate. The table is available at two different heights, to allow for a short stand-up meeting or a longer conversation while sitting comfortably.

### **Dimensions**

ø 60 x H. 72 cm / ø 61 - 80 x H. 72 cm / ø 81 - 120 x H. 72 cm / ø 121 - 145 x H. 72 cm Alternative heights: 76 or 110 cm

#### **Technical information**

**Frame**: Column foot enamel coated black or dark-bronze, alternatively mat chromed standing pipes. The number of standing pipes varies with the size of the table.

Floor plate: Enamel coated black or dark-bronze.