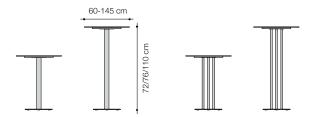

The tabletop is supported by a black column with a round base plate. The table is available at two different heights, to allow for a short stand-up meeting or a longer conversation while sitting comfortably.

### **Dimensions**

ø 60 x H. 72 cm / ø 61 - 80 x H. 72 cm / ø 81 - 120 x H. 72 cm / ø 121 - 145 x H. 72 cm Alternative heights: 76 or 110 cm