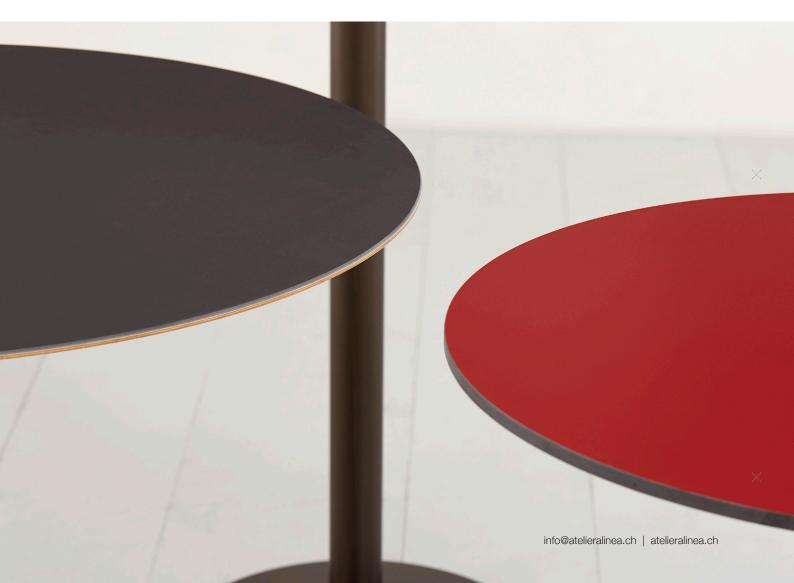

## multi-purpose table

This versatile multi-purpose table is available in a range of materials, sizes and shapes.

With its top made of robust and low-maintenance synthetic resin, it is perfect for a bar or charming bistro. The multiplex veneer is more suitable for rooms with a warm and cosy atmosphere. Last, but not least, the matt and elegant linoleum creates a sombre and representative mood.

**Desktop**: Multiplex birch with clear varnish, multiplex birch stained black, multiplex linoleum or laminate.