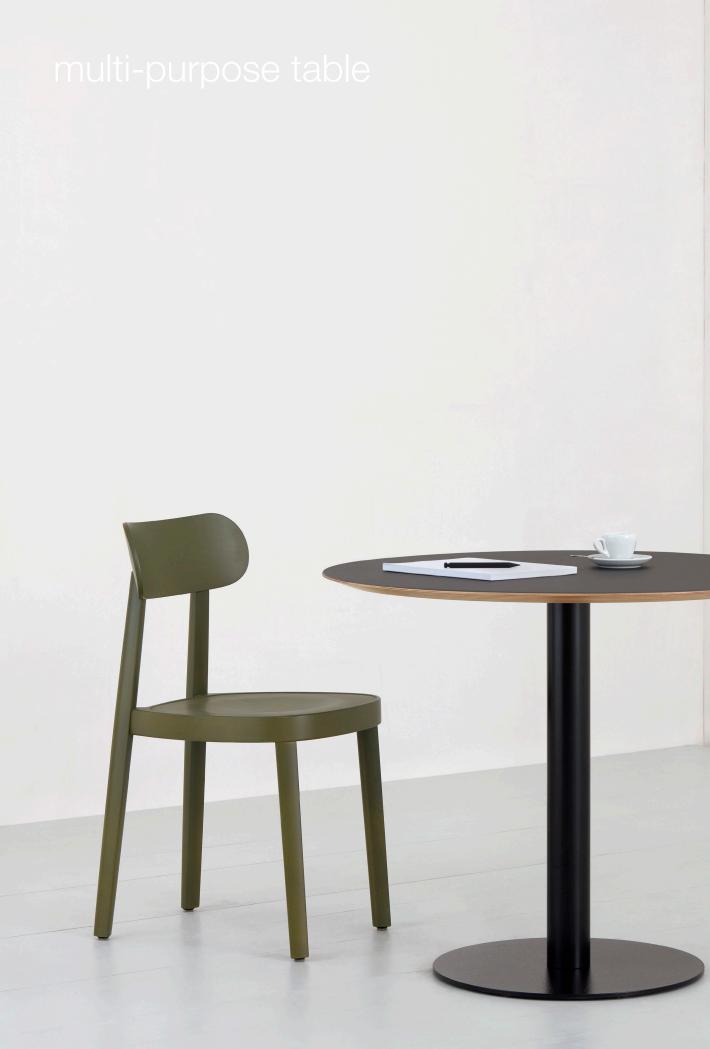

## multi-purpose table

This versatile multi-purpose table is available in a range of materials, sizes and shapes.

With its top made of robust and low-maintenance synthetic resin, it is perfect for a bar or charming bistro. The multiplex veneer is more suitable for rooms with a warm and cosy atmosphere. Last, but not least, the matt and elegant linoleum creates a sombre and representative mood.

The tabletop is supported by a black column with a round base plate. The table is available at two different heights, to allow for a short stand-up meeting or a longer conversation while sitting comfortably.