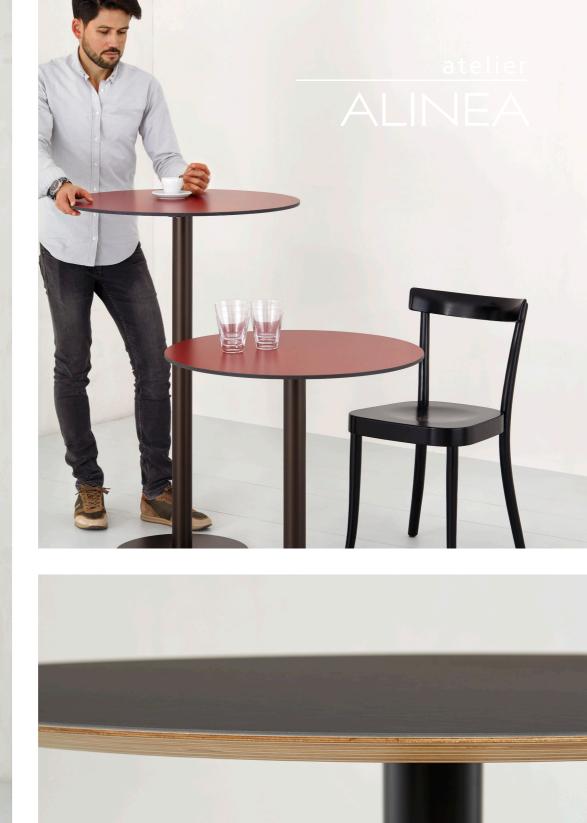

# ALINEA

The tabletop is supported by a black column with a round base plate. The table is available at two different heights, to allow for a short stand-up meeting or a longer conversation while sitting comfortably.