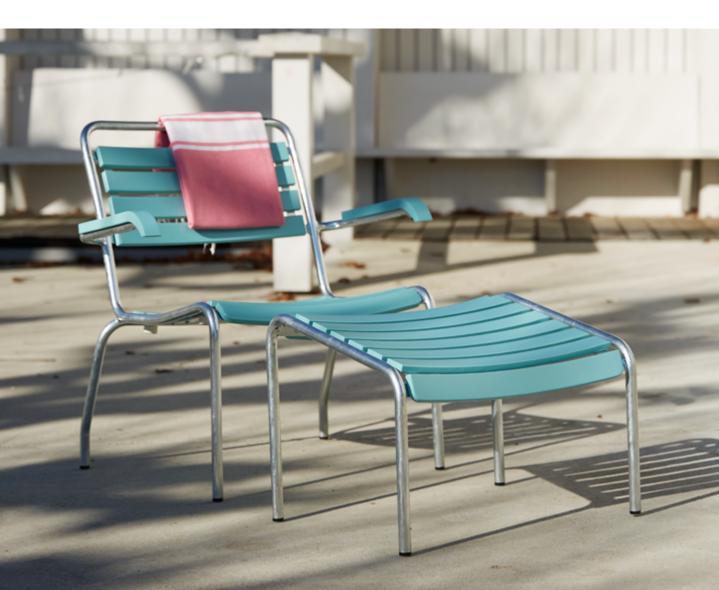

#### garden lounge chair & stool

They complement our collection of classic garden furniture: the garden lounge chair & stool. The seat of the chair is lowered slightly, the backrest reclines gently so that you can lean back and relax. To complete the arrangement, the stool allows a casual reclining position or provides an additional seat. For maximum seating comfort, the slats are slightly curved.

The lounge chair perfectly matches the lounge table or the classic garden bench.

Like all the pieces in the series, the lounge chair is made in Switzerland from hot-dipped steel and solid, weatherproof Swiss ash.

The wooden slats are available dipped and impregnated or lacquered in one of nine colours. The garden lounge chair comes with or without armrests – the choice is yours.

The frame is also available with a powder coating. The lounge chair is timelessly beautiful and will give you lasting joy.