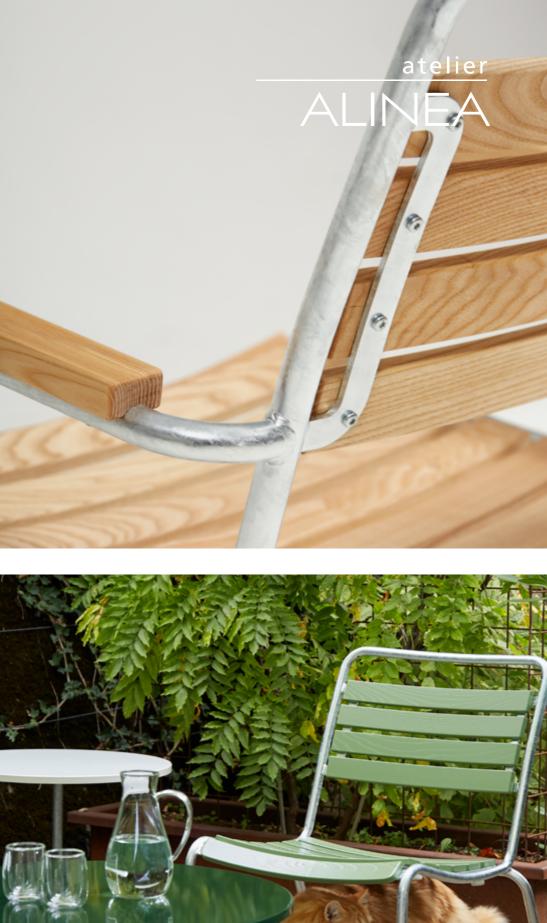

The lounge chair perfectly matches the lounge table or the classic garden bench.

Like all the pieces in the series, the lounge chair is made in Switzerland from hot-dipped steel and solid, weatherproof Swiss ash.

The wooden slats are available dipped and impregnated or lacquered in one of nine colours. The garden lounge chair comes with or without armrests – the choice is yours.

The frame is also available with a powder coating. The lounge chair is timelessly beautiful and will give you lasting joy.

To guarantee this, the wooden slats can be replaced individually. Such details are important to us.