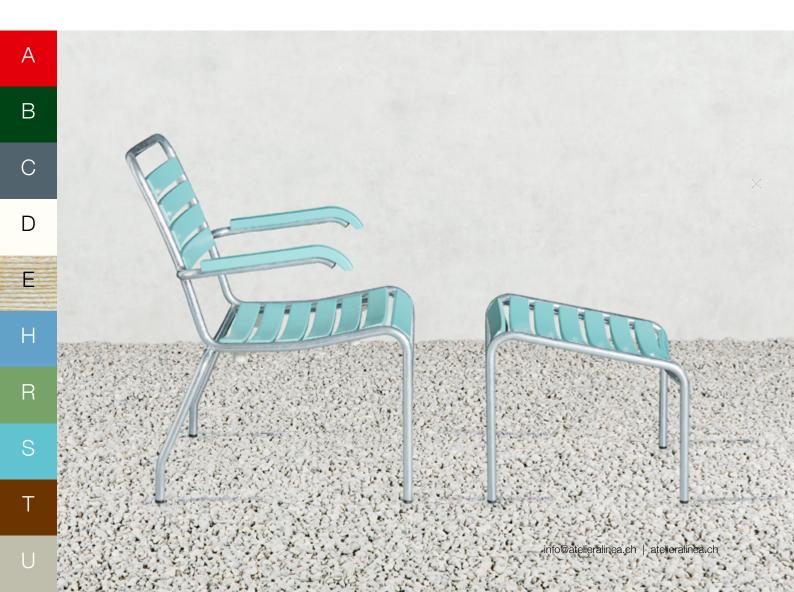

#### garden lounge chair & stool

They complement our collection of classic garden furniture: the garden lounge chair & stool. The seat of the chair is lowered slightly, the backrest reclines gently so that you can lean back and relax. To complete the arrangement, the stool allows a casual reclining position or provides an additional seat. For maximum seating comfort, the slats are slightly curved.

# garden lounge chair & stool

#### **Dimensions**

Garden lounge chair without armrests:  $64 \times 65 \times H$ . 42/77 cmGarden lounge chair with armrests:  $70 \times 65 \times H$ . 42/59/77 cmStool:  $56 \times 43 \times H$ . 36/42 cm