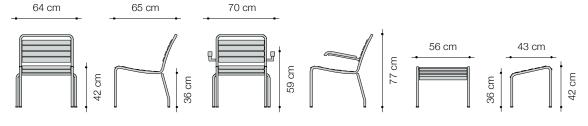

#### **Dimensions**

Garden lounge chair without armrests:  $64 \times 65 \times H$ . 42/77 cmGarden lounge chair with armrests:  $70 \times 65 \times H$ . 42/59/77 cmStool:  $56 \times 43 \times H$ . 36/42 cm