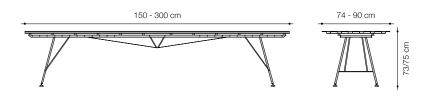

The base is made of steel and can be positioned at a height of 73 or 75 centimetres. The table top is available in various types of wood or synthetic resin, or with a linoleum cover.

The Uni Standard Table has nothing to hide, its structure is open for all to see. This is what we call good design.

### Dimensions

**Typ 1**: 150 x 74 x H. 73 cm / 180 x 74 x H. 73 cm / 200 x 74 x H. 73 cm / 250 x 74 x H. 73 / 300 x 74 x H. 73 cm / 350 x 74 x H. 73 cm / 400 x 74 x H. 73 cm / 180 x 90 x H. 73 cm / 200 x 90 x H. 73 cm / 250 x 90 x H. 73 / 300 x 90 x H. 73 cm / 350 x 90 x H. 73 cm / 400 x 90 x H. 73 cm / 200 x 90 x H. 73 cm / 250 x 90 x H. 73 / 300 x 90 x H. 73 cm / 350 x 90 x H. 73 cm / 400 x 90 x H. 73 cm / 350 x 90 x H. 73 cm / 400 x 90 x H. 73 cm / 200 x 90 x H. 73 cm / 250 x 90 x H. 73 / 300 x 90 x H. 73 cm / 350 x 90 x H. 73 cm / 400 x 90 x H. 73 cm / 350 x 90 x H. 73 cm / 400 x 90 x H. 73 cm / 350 x 90 x H. 73 cm / 300 x 90 x H. 73 cm / 350 x 90 x H. 73 cm / 350 x 90 x H. 73 cm / 400 x 90 x H. 73 cm / 350 x 90 x H. 73 cm / 400 x 90 x H. 73 cm / 350 x 90 x H. 73 cm / 400 x 90 x H. 73 cm / 350 x 90 x H. 73 cm / 350