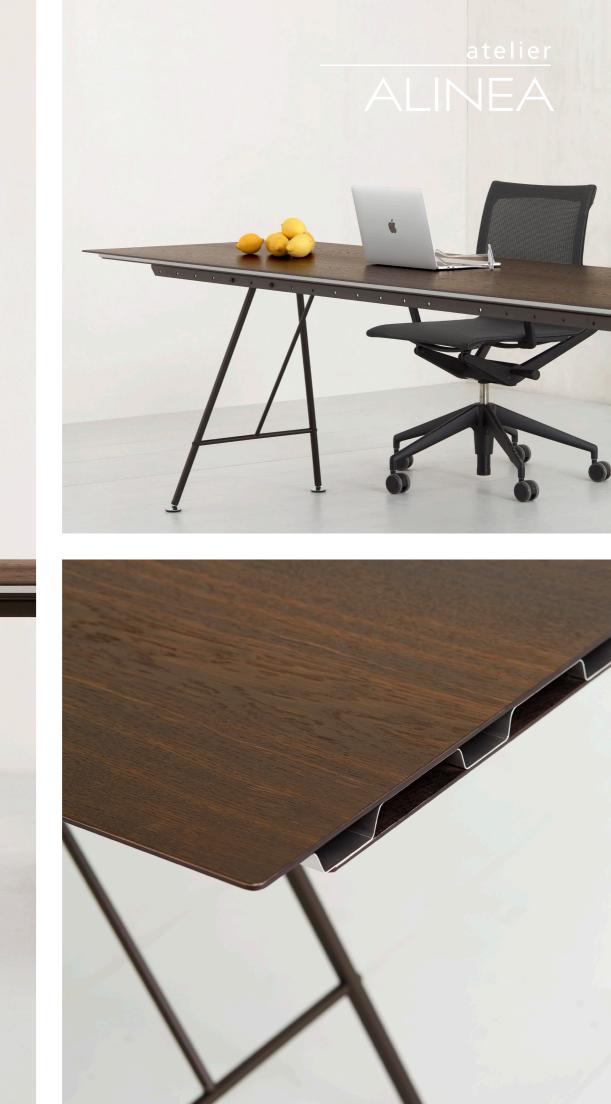

The main feature of the desk is a trapezoidal sheet of aluminium mounted between two four-millimetrethin panels of wood veneer or synthetic resin. This undulated aluminium sheet provides stability and lightness, while the steel beams on the underside allow a table length of up to four metres without an additional central leg.

The base is made of steel and can be positioned at a height of 73 or 75 centimetres. The table top is available in various types of wood or synthetic resin, or with a linoleum cover.

The Uni Standard Table has nothing to hide, its structure is open for all to see. This is what we call good design.