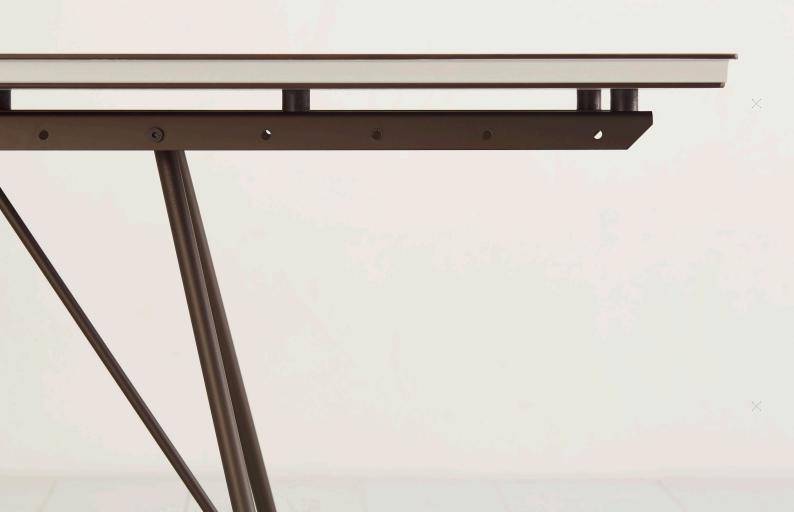

The main feature of the desk is a trapezoidal sheet of aluminium mounted between two four-millimetrethin panels of wood veneer or synthetic resin. This undulated aluminium sheet provides stability and lightness, while the steel beams on the underside allow a table length of up to four metres without an additional central leg.

The base is made of steel and can be positioned at a height of 73 or 75 centimetres. The table top is available in various types of wood or synthetic resin, or with a linoleum cover.

The Uni Standard Table has nothing to hide, its structure is open for all to see. This is what we call good design.