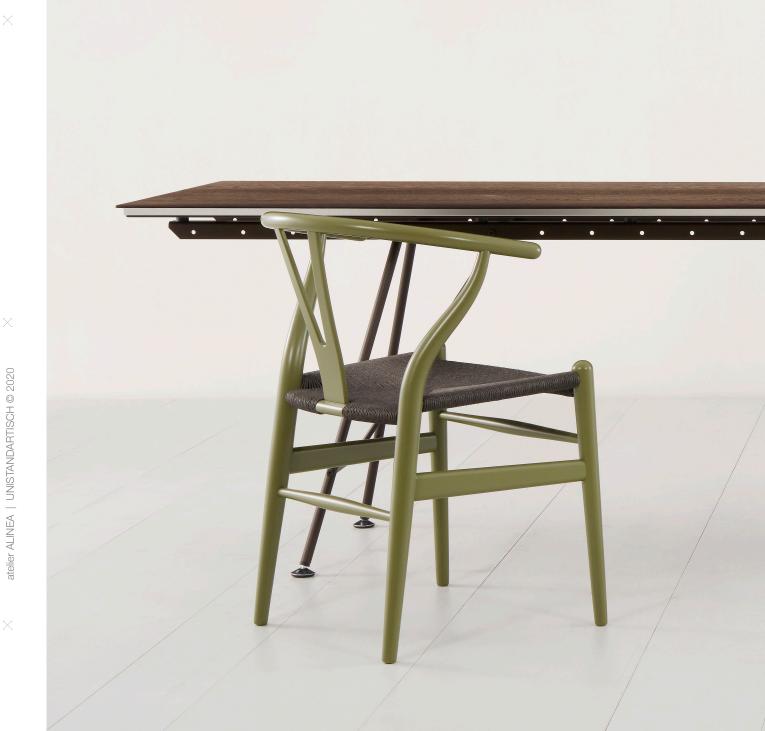

The main feature of the desk is a trapezoidal sheet of aluminium mounted between two four-millimetrethin panels of wood veneer or synthetic resin. This undulated aluminium sheet provides stability and lightness, while the steel beams on the underside allow a table length of up to four metres without an additional central leg.

The base is made of steel and can be positioned at a height of 73 or 75 centimetres. The table top is available in various types of wood or synthetic resin, or with a linoleum cover.

The Uni Standard Table has nothing to hide, its structure is open for all to see. This is what we call good design.