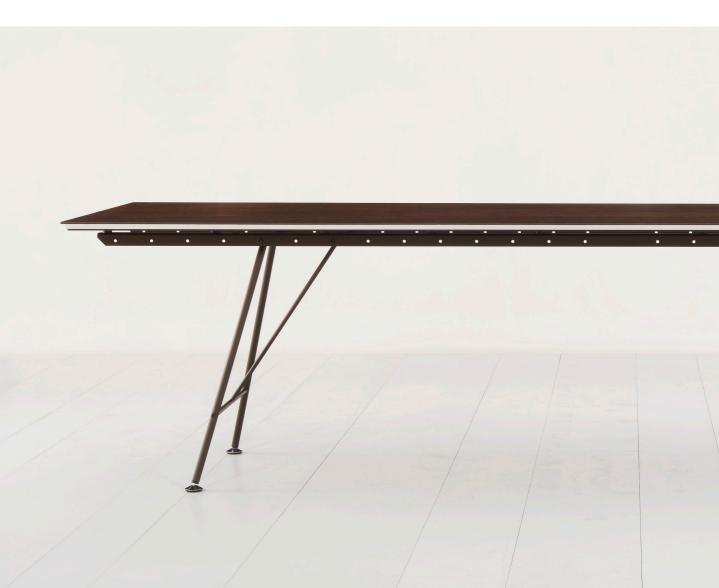

The main feature of the desk is a trapezoidal sheet of aluminium mounted between two four-millimetrethin panels of wood veneer or synthetic resin. This undulated aluminium sheet provides stability and lightness, while the steel beams on the underside allow a table length of up to four metres without an additional central leg.

The base is made of steel and can be positioned at a height of 73 or 75 centimetres. The table top is available in various types of wood or synthetic resin, or with a linoleum cover.

The Uni Standard Table has nothing to hide, its structure is open for all to see. This is what we call good design.