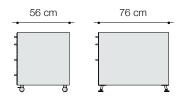

#### **Dimensions**

**Model A6/A6**: 42.5 x 56 x H. 63 cm / 42.5 x 76 x H. 63 cm **Model A6/A4**: 42.5 x 56 x H. 63 cm / 42.5 x 76 x H. 63 cm