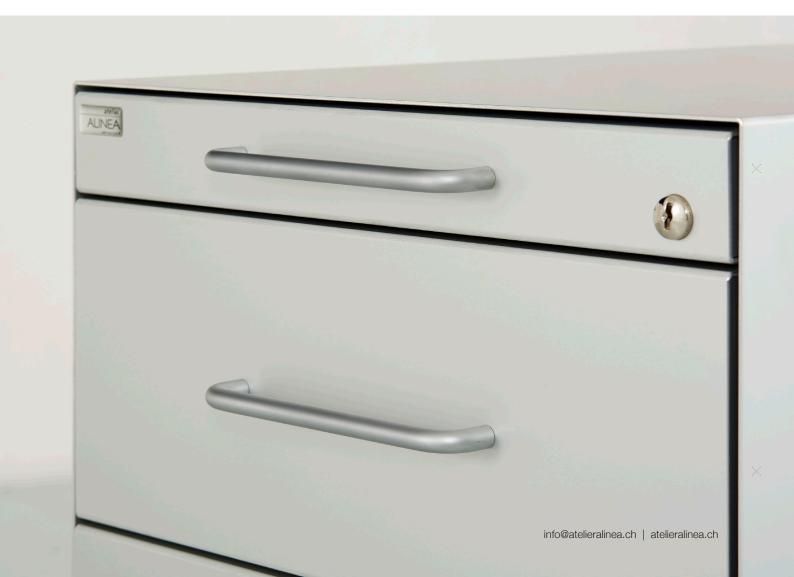

The Unikorpus is available in two depths to match the Uni Standard Desk. Its colours are a plain natural anodised aluminium or a powder coating in dark bronze or black.

Note the carefully crafted details such as the rounded edges, a pull-out stop and a central locking system with a cylinder lock.

#### **Technical information**

**Container housing**: Natural anodized aluminium, or choose between dark bronze and black powder coating. On feet or casters.

**Drawers**: 3 A6 drawers or 1 A6 drawer und one A4 drawer with supspended dossier; all containers come with a material drawer.