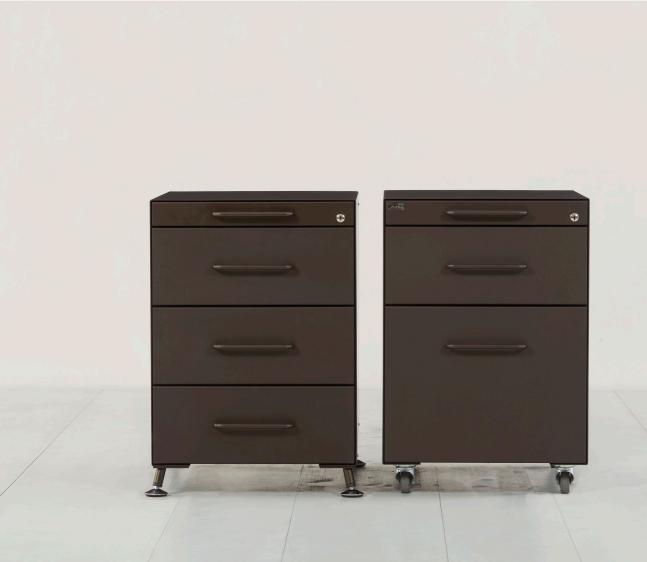

## uni file cabinet 425

Do you want to keep your office tidy and well organised? The Uni file cabinet 425 is an elegant accessory to the Uni Standard Desk.

Placed underneath the desk, it serves as a pedestal, replacing one set of table legs or connecting two desk tops. The Uni file cabinet rests on (adjustable) feet or on castors and is available with two or three drawers (A6 and A4 or 3 x A6).

The Unikorpus is available in two depths to match the Uni Standard Desk. Its colours are a plain natural anodised aluminium or a powder coating in dark bronze or black.

Note the carefully crafted details such as the rounded edges, a pull-out stop and a central locking system with a cylinder lock.

#### **Dimensions**

**Model A6/A6**: 42.5 x 56 x H. 63 cm / 42.5 x 76 x H. 63 cm **Model A6/A4**: 42.5 x 56 x H. 63 cm / 42.5 x 76 x H. 63 cm

#### **Technical information**

**Container housing**: Natural anodized aluminium, or choose between dark bronze and black powder coating. On feet or casters.

**Drawers**: 3 A6 drawers or 1 A6 drawer und one A4 drawer with supspended dossier; all containers come with a material drawer.