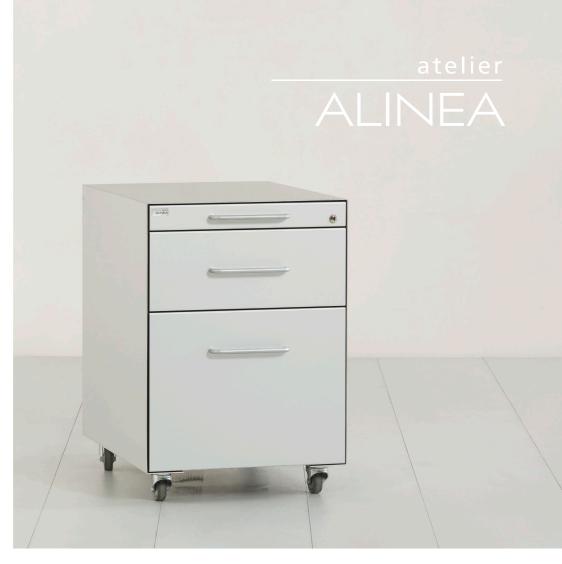

## uni file cabinet 425

Do you want to keep your office tidy and well organised? The Uni file cabinet 425 is an elegant accessory to the Uni Standard Desk.

Placed underneath the desk, it serves as a pedestal, replacing one set of table legs or connecting two desk tops. The Uni file cabinet rests on (adjustable) feet or on castors and is available with two or three drawers (A6 and A4 or 3 x A6).

The Unikorpus is available in two depths to match the Uni Standard Desk. Its colours are a plain natural anodised aluminium or a powder coating in dark bronze or black.

Note the carefully crafted details such as the rounded edges, a pull-out stop and a central locking system with a cylinder lock.

#### **Dimensions**

**Model A6/A6**: 42.5 x 56 x H. 63 cm / 42.5 x 76 x H. 63 cm **Model A6/A4**: 42.5 x 56 x H. 63 cm / 42.5 x 76 x H. 63 cm

#### **Technical information**

**Container housing**: Natural anodized aluminium, or choose between dark bronze and black powder coating. On feet or casters.

**Drawers**: 3 A6 drawers or 1 A6 drawer und one A4 drawer with supspended dossier; all containers come with a material drawer.