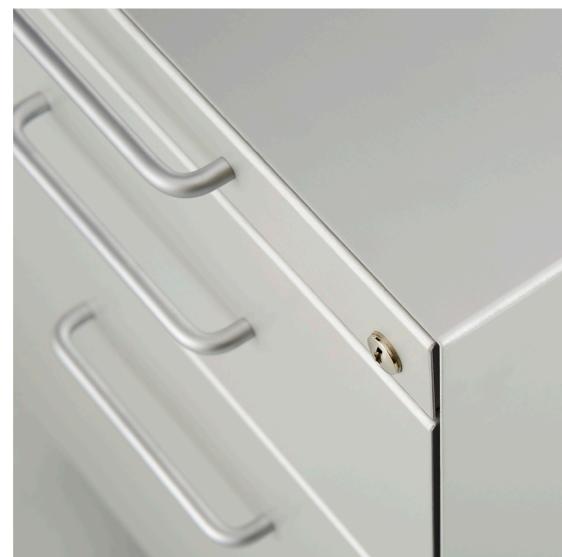

The Unikorpus is available in two depths to match the Uni Standard Desk. Its colours are a plain natural anodised aluminium or a powder coating in dark bronze or black.

Note the carefully crafted details such as the rounded edges, a pull-out stop and a central locking system with a cylinder lock.