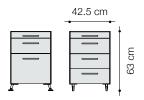

#### **Dimensions**

**Model A6/A6**: 42.5 x 56 x H. 63 cm / 42.5 x 76 x H. 63 cm **Model A6/A4**: 42.5 x 56 x H. 63 cm / 42.5 x 76 x H. 63 cm