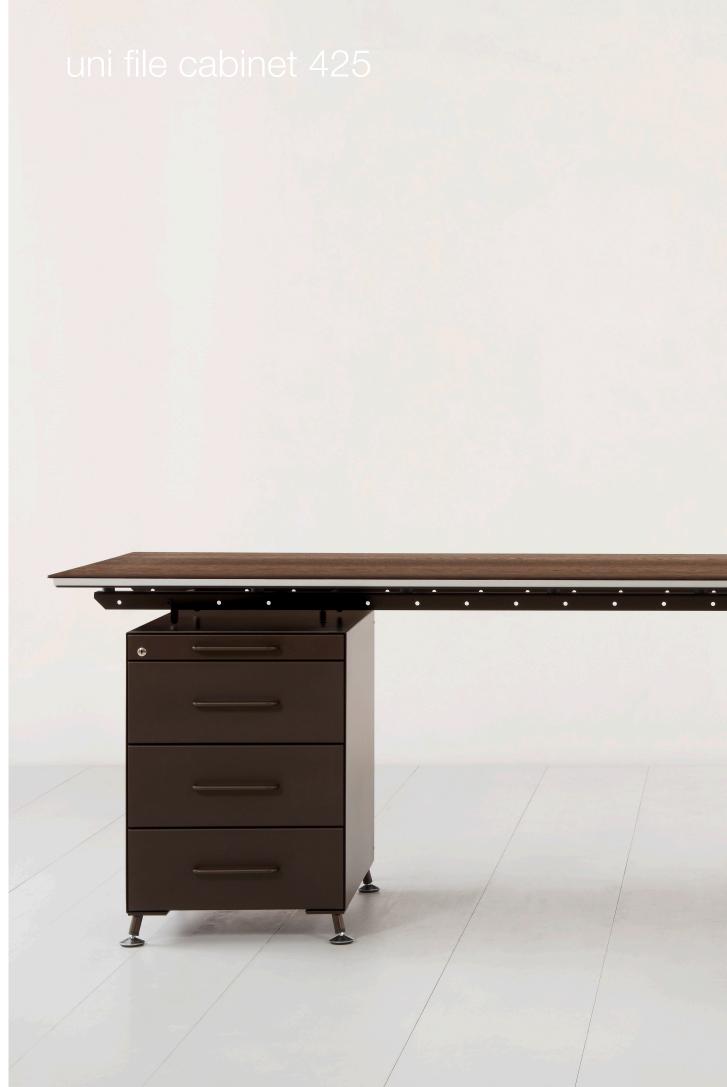

## uni file cabinet 425

Do you want to keep your office tidy and well organised? The Uni file cabinet 425 is an elegant accessory to the Uni Standard Desk.

Placed underneath the desk, it serves as a pedestal, replacing one set of table legs or connecting two desk tops. The Uni file cabinet rests on (adjustable) feet or on castors and is available with two or three drawers (A6 and A4 or 3 x A6).

The Unikorpus is available in two depths to match the Uni Standard Desk. Its colours are a plain natural anodised aluminium or a powder coating in dark bronze or black.

Note the carefully crafted details such as the rounded edges, a pull-out stop and a central locking system with a cylinder lock.

#### **Dimensions**

**Model A6/A6**: 42.5 x 56 x H. 63 cm / 42.5 x 76 x H. 63 cm **Model A6/A4**: 42.5 x 56 x H. 63 cm / 42.5 x 76 x H. 63 cm

#### **Technical information**

**Container housing**: Natural anodized aluminium, or choose between dark bronze and black powder coating. On feet or casters.

**Drawers**: 3 A6 drawers or 1 A6 drawer und one A4 drawer with supspended dossier; all containers come with a material drawer.