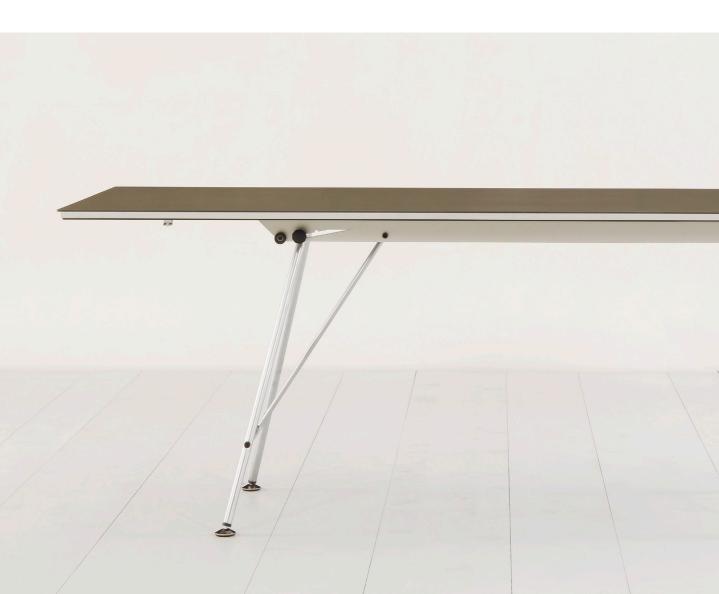

The table top in warm birch, smoked oak veneer, synthetic resin or linoleum creates a beautiful contrast to the metal base, whose slender and elegant steel profiles are available with a finish in matt chrome, with a black powder coating or in dark bronze.

The visible structure highlights the functional aesthetics of this surprisingly light table. It can be positioned at two different heights of 68 and 74 centimetres.

The high-quality workmanship of this multifunctional piece is very pleasing to the eye.