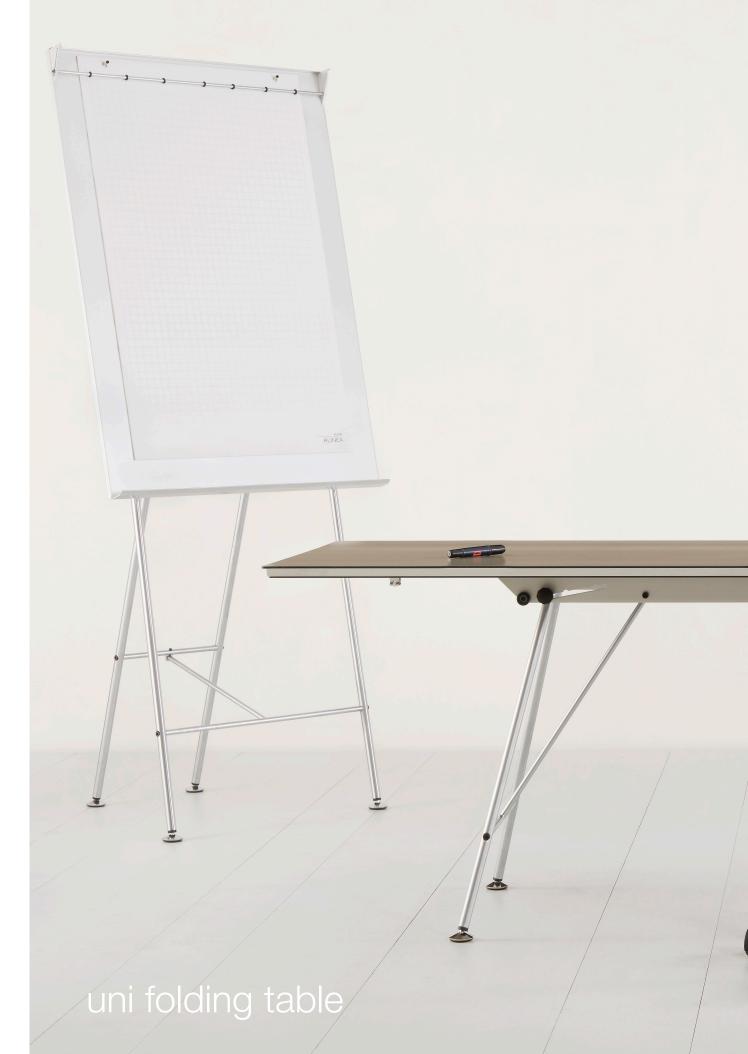

## uni folding table

The Uni Folding Table is perfect for stylish conference or training rooms where flexibility is called for: The clever folding mechanism transforms the original Uni Standard Desk into an easy-to-stow and flexible table.

The visible structure highlights the functional aesthetics of this surprisingly light table. It can be positioned at two different heights of 68 and 74 centimetres.

The high-quality workmanship of this multifunctional piece is very pleasing to the eye.