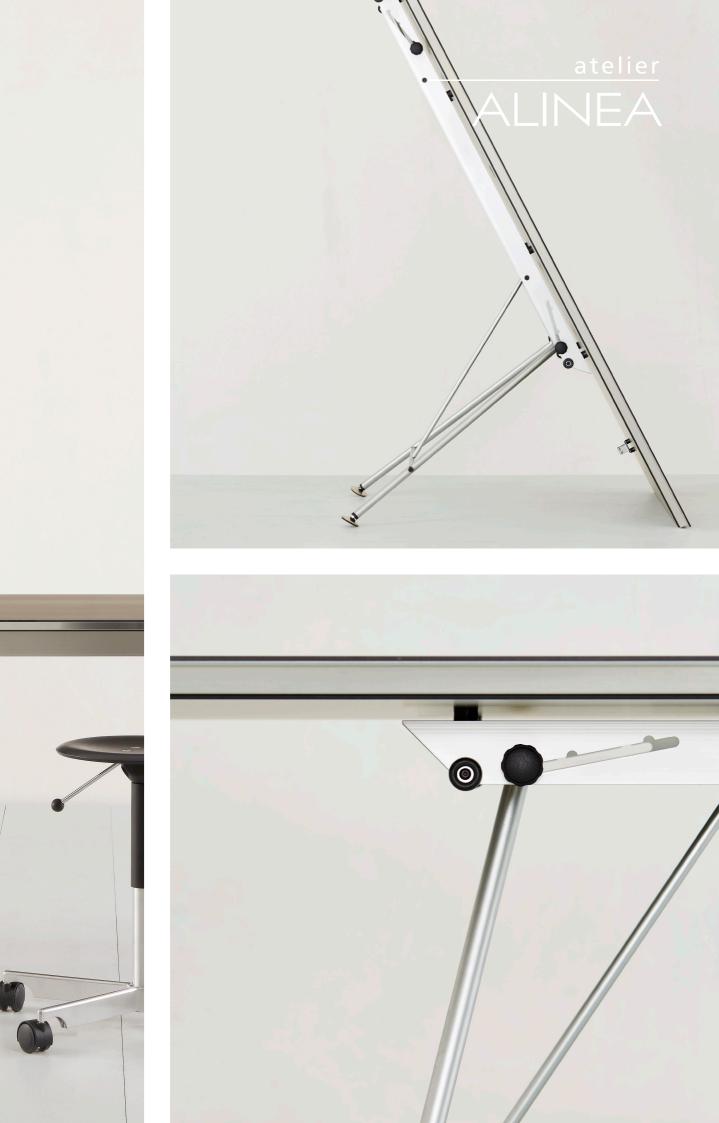

The table top in warm birch, smoked oak veneer, synthetic resin or linoleum creates a beautiful contrast to the metal base, whose slender and elegant steel profiles are available with a finish in matt chrome, with a black powder coating or in dark bronze.

The visible structure highlights the functional aesthetics of this surprisingly light table. It can be positioned at two different heights of 68 and 74 centimetres.

The high-quality workmanship of this multifunctional piece is very pleasing to the eye.