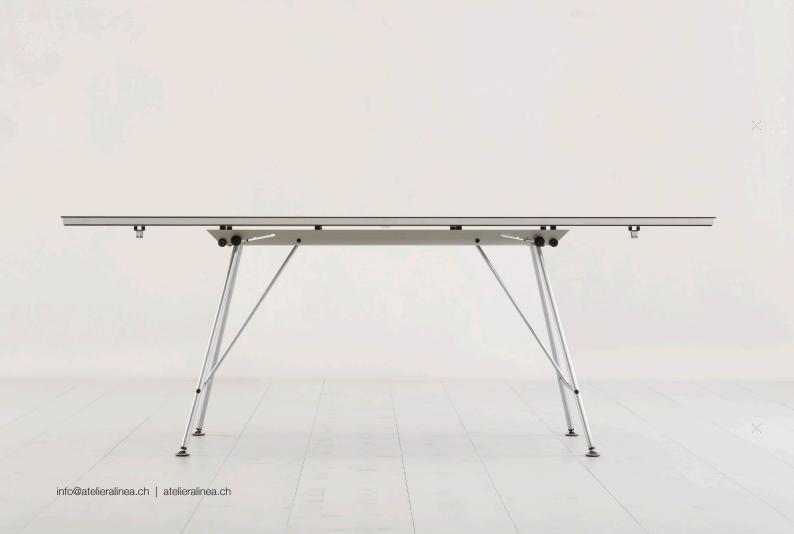

## uni folding table

The Uni Folding Table is perfect for stylish conference or training rooms where flexibility is called for: The clever folding mechanism transforms the original Uni Standard Desk into an easy-to-stow and flexible table.

The table top in warm birch, smoked oak veneer, synthetic resin or linoleum creates a beautiful contrast to the metal base, whose slender and elegant steel profiles are available with a finish in matt chrome, with a black powder coating or in dark bronze.

The visible structure highlights the functional aesthetics of this surprisingly light table. It can be positioned at two different heights of 68 and 74 centimetres.

The high-quality workmanship of this multifunctional piece is very pleasing to the eye.

#### **Technical information**

**Frame**: Steel profile, mat chromed, enamel coated in black or dark bronce, with levelling feet. **Desktop**: Birch plywood, clear varnished, black stained, with linoleum, laminate or fumed oak. Other veneers on request. Cable duct on request.