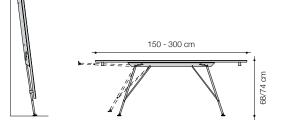

The visible structure highlights the functional aesthetics of this surprisingly light table. It can be positioned at two different heights of 68 and 74 centimetres.

The high-quality workmanship of this multifunctional piece is very pleasing to the eye.

### Dimensions

**Typ 1**: 150 x 74 x H. 73 cm / 180 x 74 x H. 73 cm / 200 x 74 x H. 73 cm / 250 x 74 x H. 73 / 300 x 74 x H. 73 cm **Typ 2**: 150 x 90 x H. 73 cm / 180 x 90 x H. 73 cm / 200 x 90 x H. 73 cm / 250 x 90 x H. 73 / 300 x 90 x H. 73 cm Special dimensions on request.