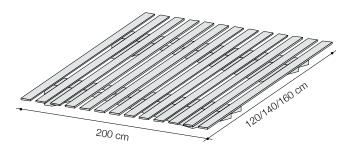

## slatted bed

**Dimensions** 

 $120\,x\,200\,x$  H. 24 cm / 140 x 200 x H. 24 cm / 160 x 200 x H. 24 cm

**Technical information** 

**Wood**: Multiplex beech clear varnished.