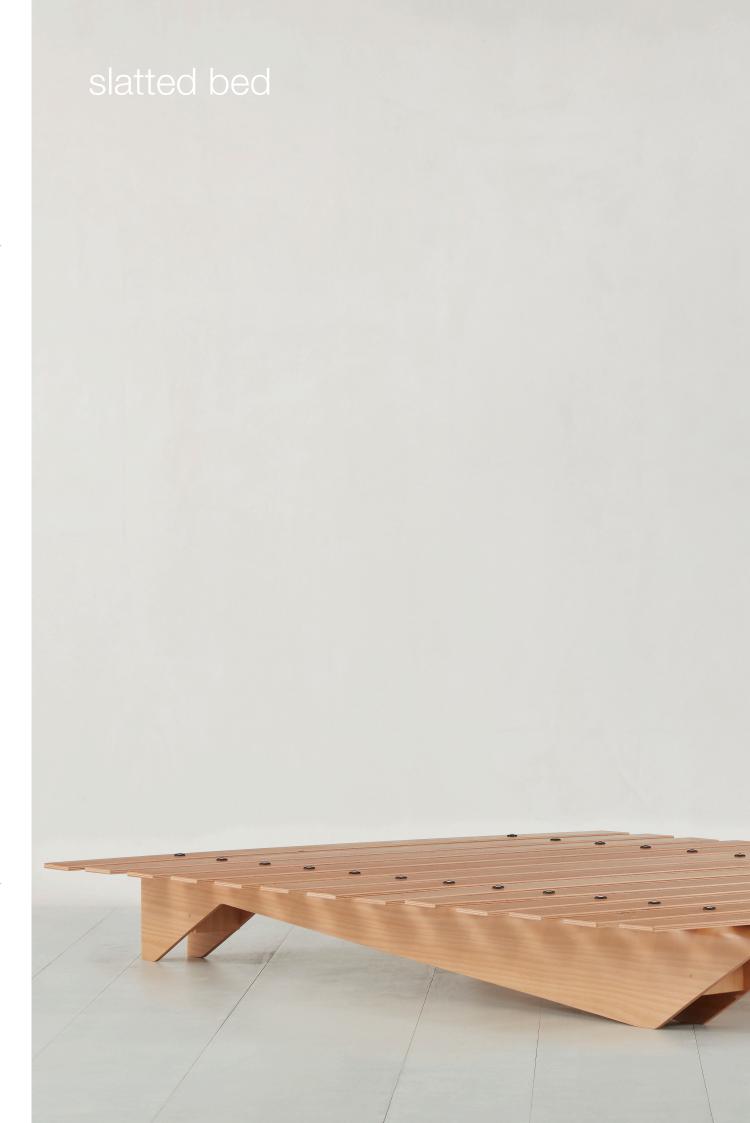

## slatted bed

With its two runners, this slatted bed rests on the ground like a catamaran on water - dynamic and light.

It is easy to pack up, so it is an ideal bed for working nomads and everyone who loves a change.

Minimal use of material and a highly efficient production are its main design features. The bed consists of just a few parts that can be assembled without any tools: Just place the slats on the runners, connect them with a sleeve and secure each one with a bolt. When dismantled, the slats can be stored in the runners, which serve as packaging. The bed is made of a bent multiplex beech board and is available in three different widths. Enjoy the flexibility and fun of this ingenious product!