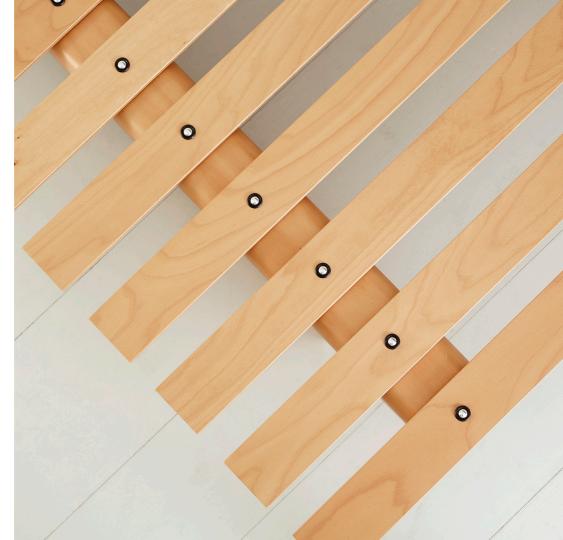

Minimal use of material and a highly efficient production are its main design features. The bed consists of just a few parts that can be assembled without any tools: Just place the slats on the runners, connect them with a sleeve and secure each one with a bolt. When dismantled, the slats can be stored in the runners, which serve as packaging. The bed is made of a bent multiplex beech board and is available in three different widths. Enjoy the flexibility and fun of this ingenious product!