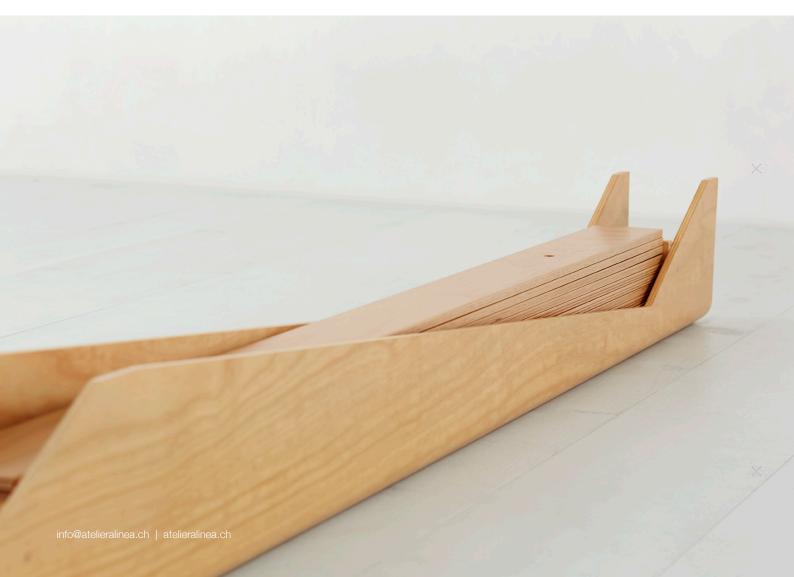

## slatted bed

With its two runners, this slatted bed rests on the ground like a catamaran on water - dynamic and light.

It is easy to pack up, so it is an ideal bed for working nomads and everyone who loves a change.

Minimal use of material and a highly efficient production are its main design features. The bed consists of just a few parts that can be assembled without any tools: Just place the slats on the runners, connect them with a sleeve and secure each one with a bolt. When dismantled, the slats can be stored in the runners, which serve as packaging. The bed is made of a bent multiplex beech board and is available in three different widths. Enjoy the flexibility and fun of this ingenious product!