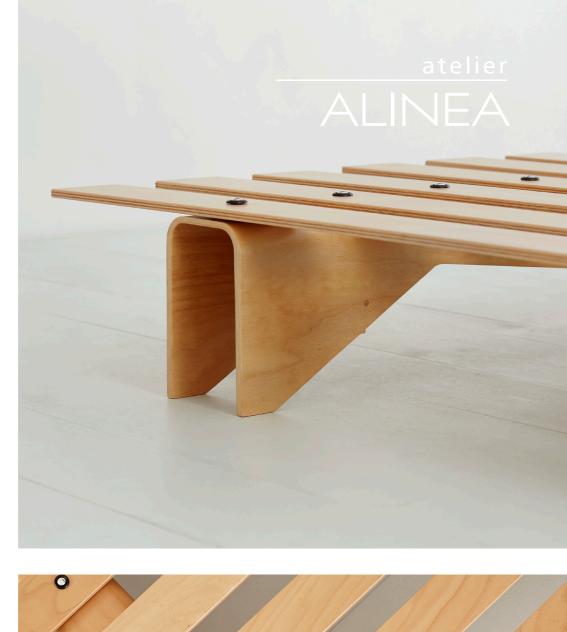

Minimal use of material and a highly efficient production are its main design features. The bed consists of just a few parts that can be assembled without any tools: Just place the slats on the runners, connect them with a sleeve and secure each one with a bolt. When dismantled, the slats can be stored in the runners, which serve as packaging. The bed is made of a bent multiplex beech board and is available in three different widths. Enjoy the flexibility and fun of this ingenious product!

## atelier ALINEA