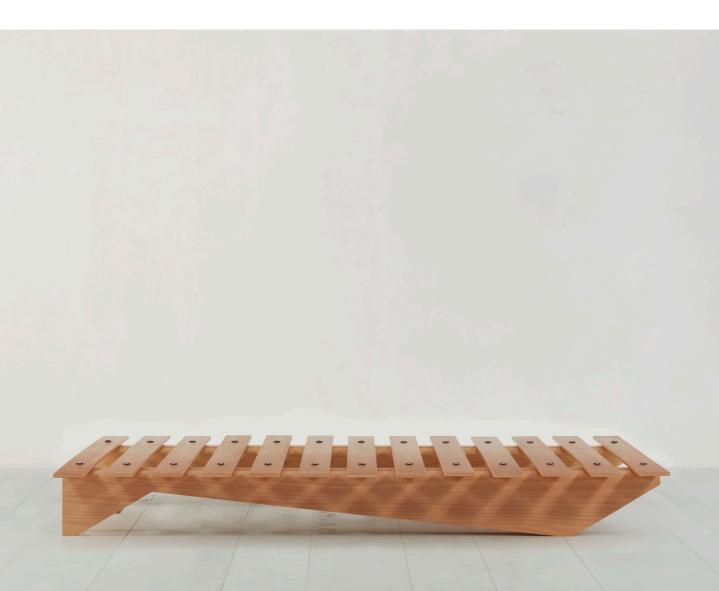

## slatted bed

With its two runners, this slatted bed rests on the ground like a catamaran on water - dynamic and light.

It is easy to pack up, so it is an ideal bed for working nomads and everyone who loves a change.

Minimal use of material and a highly efficient production are its main design features. The bed consists of just a few parts that can be assembled without any tools: Just place the slats on the runners, connect them with a sleeve and secure each one with a bolt. When dismantled, the slats can be stored in the runners, which serve as packaging. The bed is made of a bent multiplex beech board and is available in three different widths. Enjoy the flexibility and fun of this ingenious product!