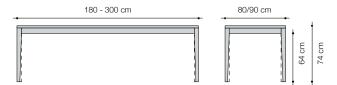

### solid wood table

This is a classic family table, whose simple form really brings out the beauty of the wood. Every piece is made from one single trunk, so each is truly unique.

The classic construction with the visible longitudinal frame is stable and durable. The table legs are available in two versions: straight or tapered. The table comes at a standard height of 74 centimetres, and two widths of 80 or 90 centimetres. It can be between 180 and 300 centimetres long.

#### **Dimensions**

**Model 80**:  $180 \times 80 \times H$ .  $74 \text{ cm} / 240 \times 80 \times H$ .  $74 \text{ cm} / 300 \times 80 \times H$ . 74 cm **Model 90**:  $180 \times 90 \times H$ .  $74 \text{ cm} / 240 \times 90 \times H$ .  $74 \text{ cm} / 300 \times 90 \times H$ . 74 cm