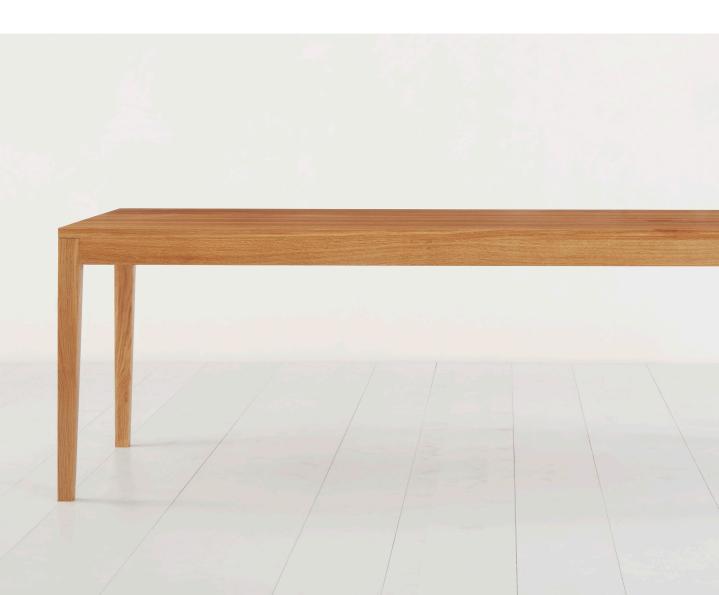

### solid wood table

This is a classic family table, whose simple form really brings out the beauty of the wood. Every piece is made from one single trunk, so each is truly unique.

The classic construction with the visible longitudinal frame is stable and durable. The table legs are available in two versions: straight or tapered. The table comes at a standard height of 74 centimetres, and two widths of 80 or 90 centimetres. It can be between 180 and 300 centimetres long.

The wood available is oak, American walnut, ash, American cherry, all of them oiled or lacquered. This lovingly crafted and lively wooden table only gets more beautiful over time. A family heirloom, passed on from generation to generation.