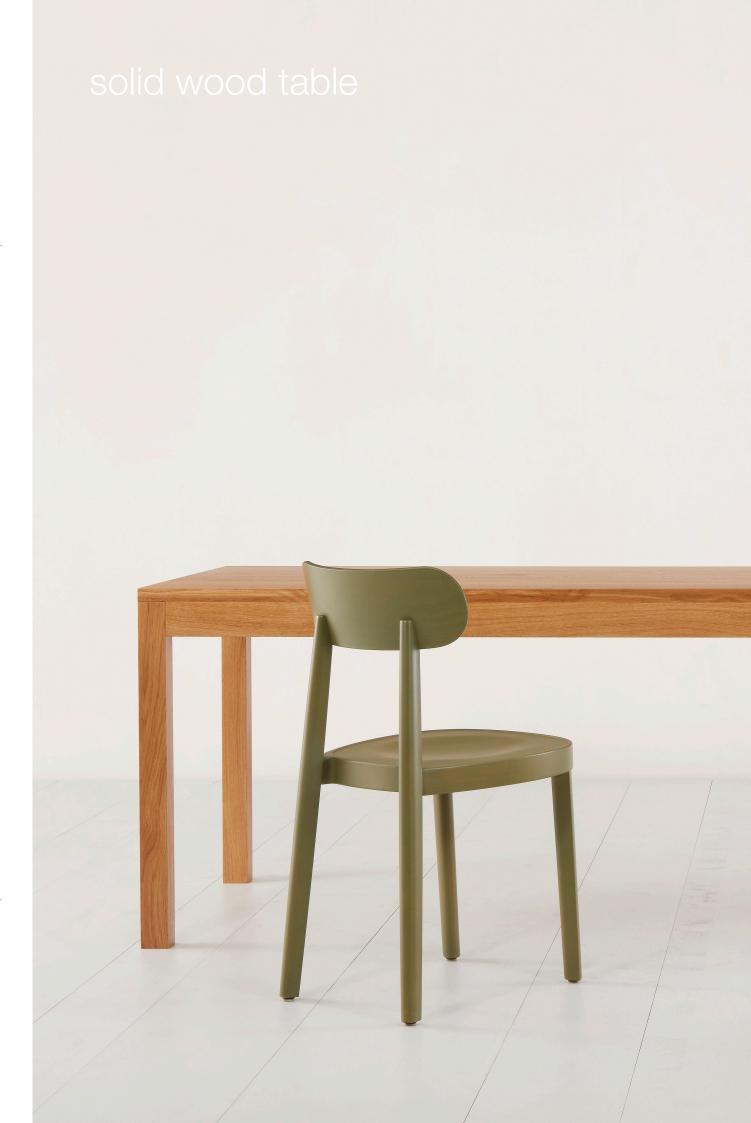

### solid wood table

This is a classic family table, whose simple form really brings out the beauty of the wood. Every piece is made from one single trunk, so each is truly unique.

The classic construction with the visible longitudinal frame is stable and durable. The table legs are available in two versions: straight or tapered. The table comes at a standard height of 74 centimetres, and two widths of 80 or 90 centimetres. It can be between 180 and 300 centimetres long.

The wood available is oak, American walnut, ash, American cherry, all of them oiled or lacquered. This lovingly crafted and lively wooden table only gets more beautiful over time. A family heirloom, passed on from generation to generation.