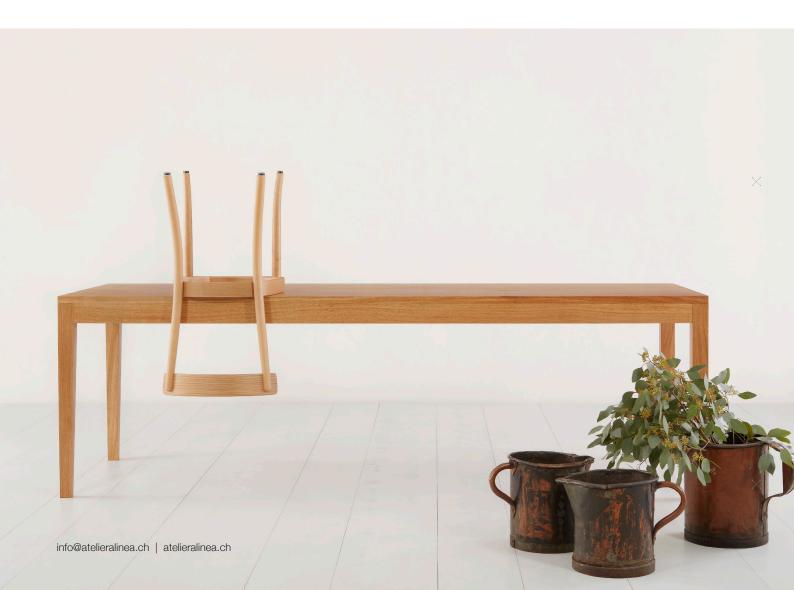

### solid wood table

This is a classic family table, whose simple form really brings out the beauty of the wood. Every piece is made from one single trunk, so each is truly unique.

The classic construction with the visible longitudinal frame is stable and durable. The table legs are available in two versions: straight or tapered. The table comes at a standard height of 74 centimetres, and two widths of 80 or 90 centimetres. It can be between 180 and 300 centimetres long.

The wood available is oak, American walnut, ash, American cherry, all of them oiled or lacquered. This lovingly crafted and lively wooden table only gets more beautiful over time. A family heirloom, passed on from generation to generation.