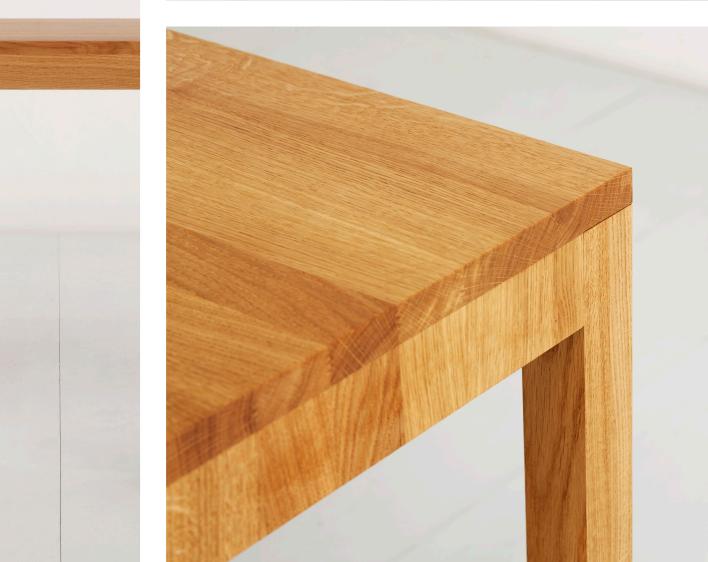

### solid wood table

This is a classic family table, whose simple form really brings out the beauty of the wood. Every piece is made from one single trunk, so each is truly unique.

The classic construction with the visible longitudinal frame is stable and durable. The table legs are available in two versions: straight or tapered. The table comes at a standard height of 74 centimetres, and two widths of 80 or 90 centimetres. It can be between 180 and 300 centimetres long.

### **Technical information**

**Frame**: with straight or tapered legs.

**Wood**: American walnut, oak,ash, american cherry, oiled or varnished on request.