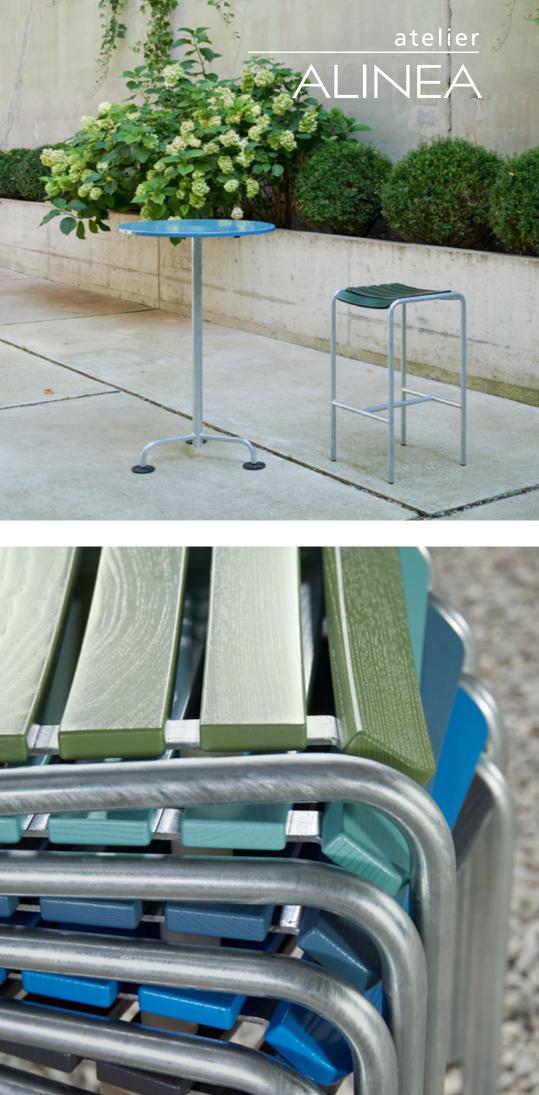

# atelier ALINEA

## garden stool

The garden stool is best described as robust and honest. The concave seat made of solid ash wood rests on a steel base with rounded edges.

The lower model of the garden stool matches the classic garden table, while the higher model serves as a bar stool.

Use it for an intimate evening at a table for two or in larger numbers for a movie night at the park – its high-quality workmanship ensures stability and comfort. You can sit on it for hours!

For longevity, damaged slats can be replaced individually.

Colours & finishes: A: Tomato red RAL3013 / B: Fir green RAL6009 / C: Slate grey RAL7015 /
D: Pure white RAL9010 / E: Ash natural / H: Bluegrey SIKKENS 20.40 / R: Reseda green RAL6011 /
S: Pastel turquoise RAL6034 / T: Chestnut brown RAL8015 / U: Pebble grey RAL7032