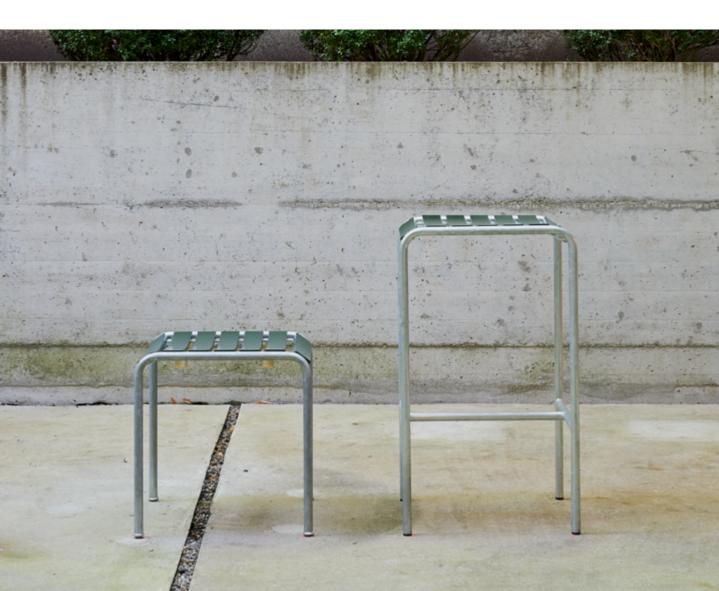

## garden stool

The garden stool is best described as robust and honest. The concave seat made of solid ash wood rests on a steel base with rounded edges.

The lower model of the garden stool matches the classic garden table, while the higher model serves as a bar stool.

Use it for an intimate evening at a table for two or in larger numbers for a movie night at the park – its high-quality workmanship ensures stability and comfort. You can sit on it for hours!

For longevity, damaged slats can be replaced individually.

### Dimensions Garden stool: 41 x 44 x H. 46 cm Bar stool: 41 x 44 x H. 77 cm