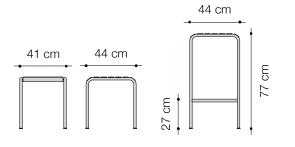

# atelier ALINEA

## garden stool

The garden stool is best described as robust and honest. The concave seat made of solid ash wood rests on a steel base with rounded edges.

The lower model of the garden stool matches the classic garden table, while the higher model serves as a bar stool.

Use it for an intimate evening at a table for two or in larger numbers for a movie night at the park – its high-quality workmanship ensures stability and comfort. You can sit on it for hours!

For longevity, damaged slats can be replaced individually.



# garden stool









## garden stool

### Dimensions Garden stool: 41 x 44 x H. 46 cm Bar stool: 41 x 44 x H. 77 cm

### **Technical information**

**Frame**: Galvanized round steel profile, optionally enamel coated, with sliders in aluminium or plastic. **Slats**: Solid ash wood, natural dip impregnated or varnished in colour.

Colours & finishes: A: Tomato red RAL3013 / B: Fir green RAL6009 / C: Slate grey RAL7015 /
D: Pure white RAL9010 / E: Ash natural / H: Bluegrey SIKKENS 20.40 / R: Reseda green RAL6011 /
S: Pastel turquoise RAL6034 / T: Chestnut brown RAL8015 / U: Pebble grey RAL7032