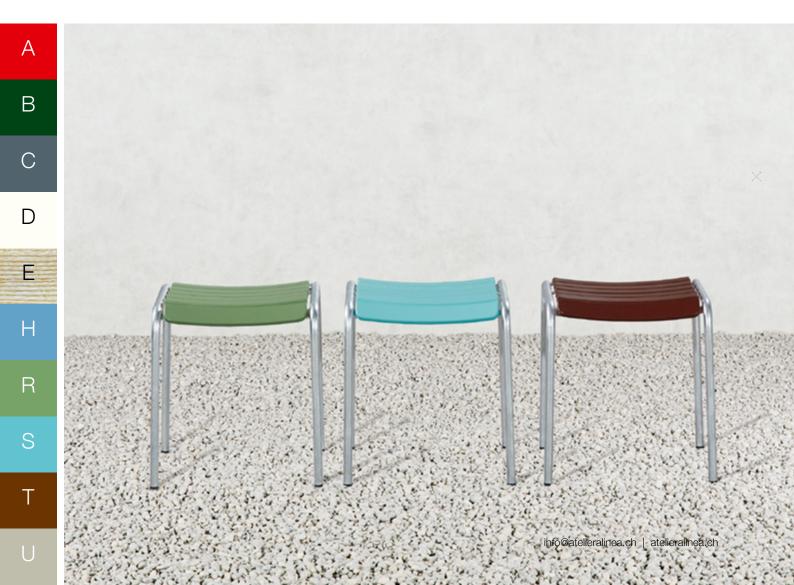

Colours & finishes: A: Tomato red RAL3013 / B: Fir green RAL6009 / C: Slate grey RAL7015 /
D: Pure white RAL9010 / E: Ash natural / H: Bluegrey SIKKENS 20.40 / R: Reseda green RAL6011 /
S: Pastel turquoise RAL6034 / T: Chestnut brown RAL8015 / U: Pebble grey RAL7032