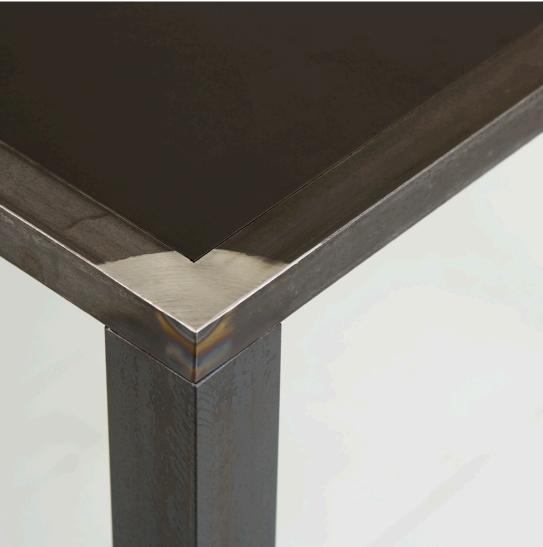

The frame is 73 centimetre high and 80 centimetre wide, and treated with oil to protect it from moisture. The Wetli Table is 160 to 260 centimetres long.

All the pieces of the Wetli Collection are designed with minimal use of materials. The L-profiles of the table legs provide a case in point. Crafted with attention to detail, robust and full of character, this table will please you for a long time.

**Technical information Frame**: Steel profile with rust prevention varnish. **Desktop**: Linoleum inlaid wood.