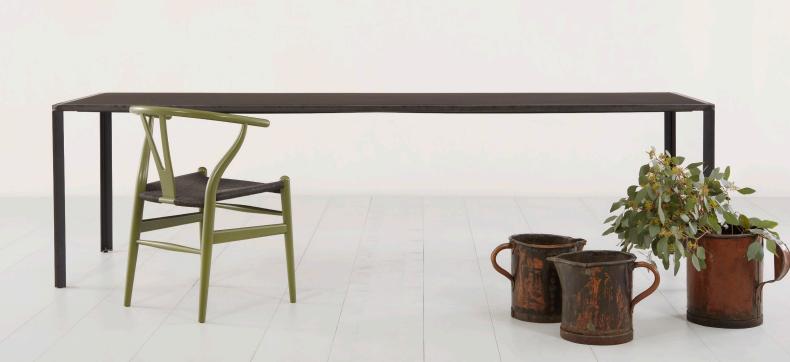

## wetli table 0084

If you love the vibrant expression of raw materials, you will appreciate the collection by Kaspar Wetli.

This table's raw steel base provides a perfect frame for the linoleum table top. Cold and warm; hard and soft – the two contrasting materials make the Wetli Table a real eye-catcher, both at home or in your meeting room.

The frame is 73 centimetre high and 80 centimetre wide, and treated with oil to protect it from moisture. The Wetli Table is 160 to 260 centimetres long.

All the pieces of the Wetli Collection are designed with minimal use of materials. The L-profiles of the table legs provide a case in point. Crafted with attention to detail, robust and full of character, this table will please you for a long time.