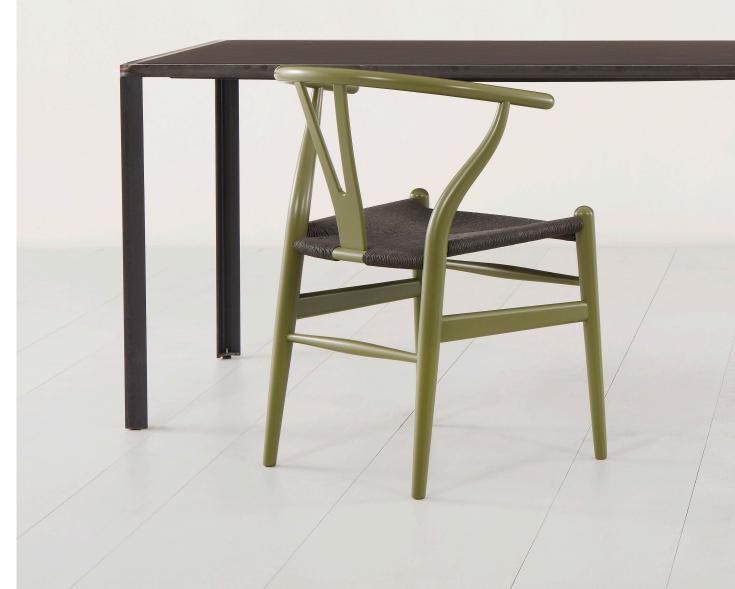

## wetli table 0084

If you love the vibrant expression of raw materials, you will appreciate the collection by Kaspar Wetli.

This table's raw steel base provides a perfect frame for the linoleum table top. Cold and warm; hard and soft – the two contrasting materials make the Wetli Table a real eye-catcher, both at home or in your meeting room.

The frame is 73 centimetre high and 80 centimetre wide, and treated with oil to protect it from moisture. The Wetli Table is 160 to 260 centimetres long.

All the pieces of the Wetli Collection are designed with minimal use of materials. The L-profiles of the table legs provide a case in point. Crafted with attention to detail, robust and full of character, this table will please you for a long time.