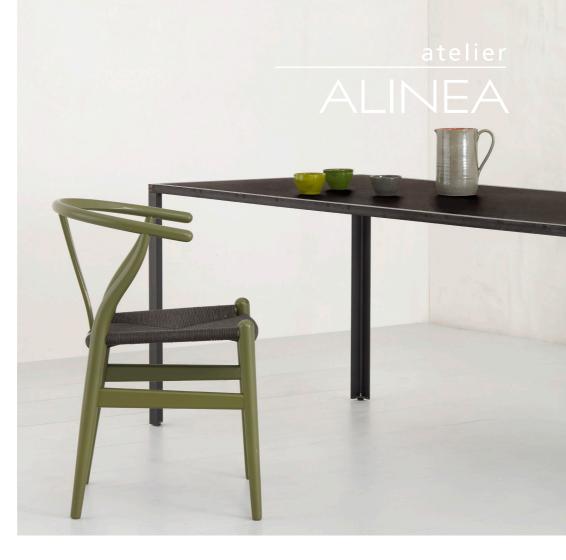

## wetli table 0084

If you love the vibrant expression of raw materials, you will appreciate the collection by Kaspar Wetli.

This table's raw steel base provides a perfect frame for the linoleum table top. Cold and warm; hard and soft – the two contrasting materials make the Wetli Table a real eye-catcher, both at home or in your meeting room.

The frame is 73 centimetre high and 80 centimetre wide, and treated with oil to protect it from moisture. The Wetli Table is 160 to 260 centimetres long.

All the pieces of the Wetli Collection are designed with minimal use of materials. The L-profiles of the table legs provide a case in point. Crafted with attention to detail, robust and full of character, this table will please you for a long time.