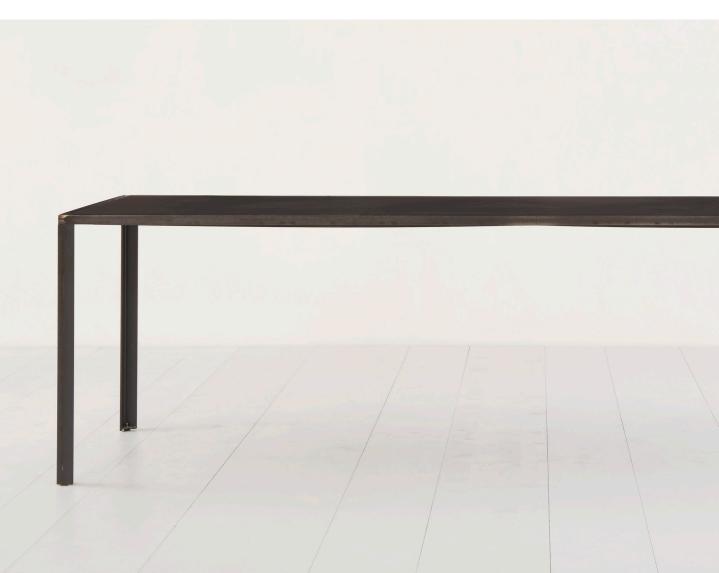

## wetli table 0084

If you love the vibrant expression of raw materials, you will appreciate the collection by Kaspar Wetli.

This table's raw steel base provides a perfect frame for the linoleum table top. Cold and warm; hard and soft – the two contrasting materials make the Wetli Table a real eye-catcher, both at home or in your meeting room.

The frame is 73 centimetre high and 80 centimetre wide, and treated with oil to protect it from moisture. The Wetli Table is 160 to 260 centimetres long.

All the pieces of the Wetli Collection are designed with minimal use of materials. The L-profiles of the table legs provide a case in point. Crafted with attention to detail, robust and full of character, this table will please you for a long time.