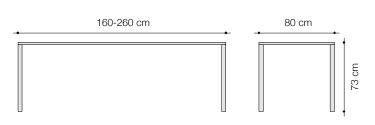

The frame is 73 centimetre high and 80 centimetre wide, and treated with oil to protect it from moisture. The Wetli Table is 160 to 260 centimetres long.

All the pieces of the Wetli Collection are designed with minimal use of materials. The L-profiles of the table legs provide a case in point. Crafted with attention to detail, robust and full of character, this table will please you for a long time.

## wetli table 0084

atelier ALINEA | WETLI TISCH 0084 © 2020

wetli table 0084

Dimensions 160 x 80 x H. 73 cm / 180 x 80 x H. 73 cm / 200 x 80 x H. 73 cm / 220 x 80 x H. 73 / 240 x 80 x H. 73 cm / 260 x 80 x H. 73 cm 260 x 80 x H. 73 cm Special dimensions on request.